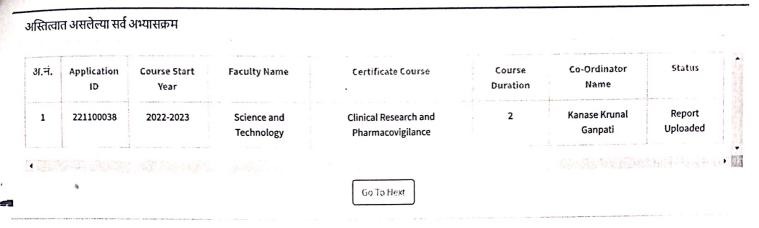

Find the section of the **Table of Radicals** called **Cycles**. Move the pointer to the benzene ring, and click on it. You will now be returned to the main screen. Position the pointer as desired, and single click. The benzene ring will be put on the screen.