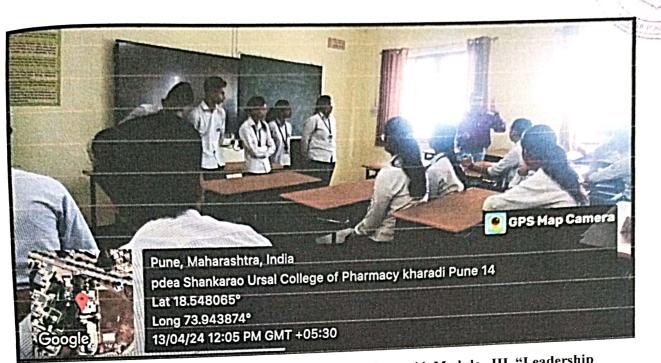

## **2.3: Teaching- Learning Process**

2.3.1: Student centric methods, such as experiential learning, participative learning and problem solving methodologies are used for enhancing learning experiences.