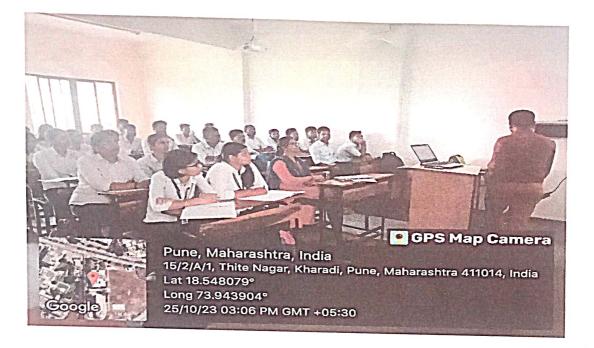

## **A Sample Copy of Daily Assessment During Practical**

## PUNE DISTRICT EDUCATION ASSOCIATION'S SHANKARRAO URSAL COLLEGE OF PHARMACEUTICAL SCIENCES AND RESEARCH CENTRE

Near Zensar IT Tower, Kharadi, Tal. : Haveli, Dist. : Pune - 411 014.

Certificate

This is to certify that Mr. / Ms. / Mfs. Kshitija Patish Exam Seat No. 21024 Jaikwag

has satisfactorily carried out the Practical Work Prescribed by Savitribai Phule Pune University for <u>B. Phoumauf</u>. Course under Faculty of Pharmaceutical Sciences in

Pharmareutical Microbiology (Subject)

and this Journal represents his / her work within four walls of this college.

Sign. of Subject Incharge

PUNE DISTRICT EDUCATION ASSOCIATION'S SHANKARRAO URSAL COLLEGE OF PHARMACEUTICAL SCIENCES AND RESEARCH CENTRE - Class: S. Y. B. Pharm Name: Kshilija · 8. Gaikusad Roll No. : \_\_\_\_\_\_ 14 \_ Exam Seat No. : 21024 Year: 2023 - 2024 INDEX TITLE Page No. Remarks & Sign. of Teacher Date of Experiment Sr. No.. Introduction. 9 23 4-6 4. Preparation and 7-8 14/9/23 2. stevilisation of Nutrient broth. 21/9/23 Proparation & storilisation 9-11 3. nutrient agar. Bueparation and 28 9 23 4. teulliation of sanbaused 12-13 agau Preparation and 5/10/23 5. 14ilisation o Isolation of pure . 15 using pour celture by ibop plate technique dilution