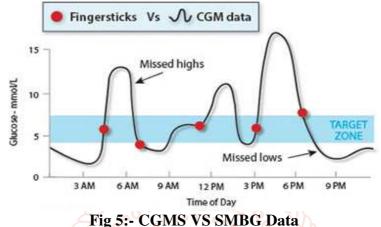

rate and direction of glucose change                                                                 | Yes  | No   |
| Research shows the use has improved time in target range<br>and reduced A1c, hospital admission, hypoglycemia | Yes  | No   |
| Personalized alerts to help identify hypo/hyperglycemia                                                       | Yes  | No   |
| Graph on trends of sugar throughout the day                                                                   | Yes  | No   |
| Patients initiation to check glucose required                                                                 | No   | Yes  |
| Pain and loss of blood occurs                                                                                 | No   | Yes  |

## Example explaining CGMS & SMBG data:-



In the above example, the graph obtained by CGMS data is compared with the finger stick method which is Selfmonitoring of blood glucose (SMBG). It shows that CGMS data shows every high and low sugar occurring throughout the day. But the finger stick method misses the important highs and lows in sugar throughout the day and only shows the sugars that are in the target range. This is because of the limitation of the finger stick method of not being able to measure the data as frequently as CGMS. By the readings of the finger stick method, a Registered medicinal practitioner will consider the excellent management of blood glucose and give the treatment accordingly which can result in serious effects of Diabetes and hospitalization can be required.

## Advantages of CGMS:-

- 1. The main adv