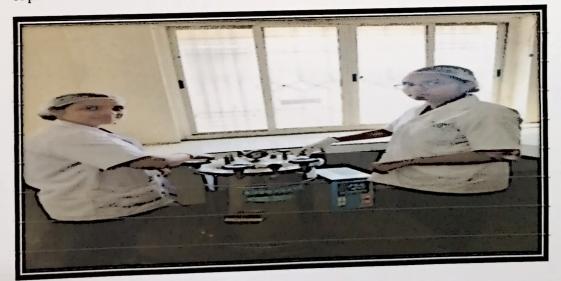

#### SHANKARRAO URSAL COLLEGE OF PHARMACEUTICAL SCIENCES & RESEARCH CENTRE, KHARADI, PUNE-14

Class-S.Y.B. Pharm, Sem-III

Subject-Pharmaceutical Microbiology (BP307P)

Academic Year - 2023-24

Aim: To study the principle and working of laboratory equipment.

Principle: The principle of autoclave or steam sterilizer is that water boils when it's vapour pressure equal that of surrounding atmosphere hence when pressure inside a closed a closed vessel increases, the temperature at which water boils also increases. Saturated steam has greater penetration power. When steam comes from into contact with cooler surface it condenser to water & give up its latent heat to that surface. The condensed water ensures moist condition for killing the microbes present. All microbial cells are destroyed by de-saturation process & coagulation of protein.

Students handling autoclave during practical (15/09/2023)

Name and Signature of Subject Teacher- Mrs.B.G. Shelar

Pune District Education Association's