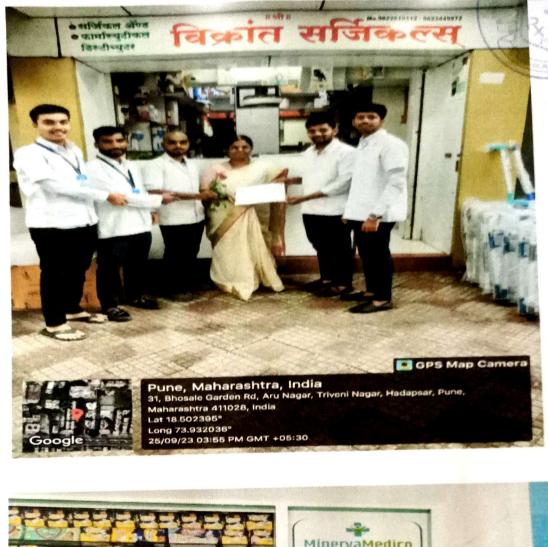

| 7 | 2  | Todmal Bhakti Nilesh  | Eknath Hospital in Minerva<br>Medico & General Store,<br>Pune | 05-08-2023 to 05-11-2023 |
|---|----|-----------------------|---------------------------------------------------------------|--------------------------|
| 7 | '3 | Vidhate Rachna Suresh | Kale Clinical, Jalna                                          | 01-06-2024 to 01-07-2024 |

Despites

Mrs. Deepika Prajapati Coordinator

PRINCIPAL Pune District Education Association's Shankarrao Ursal College of Pharmaceutical Sciences & Research Centre, Kharadi, Pune-411014.

PUNE DISTRICT EDUCATION ASSOCIATION'S SHANKARRAO URSAL COLLEGE OF PHARMACEUTICAL SCIENCE AND RESEARCH CENTER KHARADI, PUNE 14