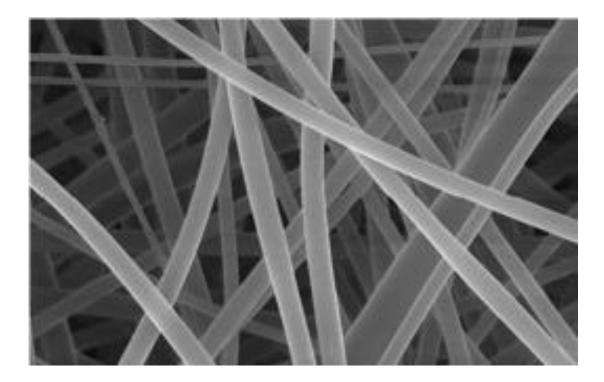

iameters, compositions, and orientations.

## Electrospinning method for Both the Solutions

All spinning solutions were prepared at room temperature under stirring for 24 h to ensure their homogeneity. Electrospinning was conducted using a  $\gamma$ -High Voltage Research DC power supply generator with a maximum voltage of 50 kV. The electrospinning solutions were fed through the tip of the needle by syringe pump with a stable flow rate (0.5 mL/h). Meanwhile, high voltage (15 kV) was applied to the needle and the nanofibers were concurrently collected on the grounded and steady metal plate which was placed at 15 cm from the needle and covered with Al foil. Temperature and relative humidity were  $20\pm2^{\circ}$ C and  $60\pm5\%$ , respectively.

5μM

Sample 1



Sample 2



## Sample 3



 Table 1 . The effect of electrospinning parameters on the size of the nanofibers.

| Effect of flow rate    |           | Effect of     | Effect of distance |              | Effect of Volt |  |
|------------------------|-----------|---------------|--------------------|--------------|----------------|--|
| Flow rate<br>(mL h-1 ) | Size (nm) | Distance (cm) | Size (nm)          | Voltage (kV) | Size (nm)      |  |
| 0.3                    | 415±102   | 5             | 458±108            | 10           | 412±115        |  |
| 0.5                    | 201±112   | 10            | 315±156            | 20           | 358±123        |  |
| 0.7                    | 517±251   | 15            | 158±253            | 30           | 195±147        |  |
| 0.9                    | 602±62    | 20