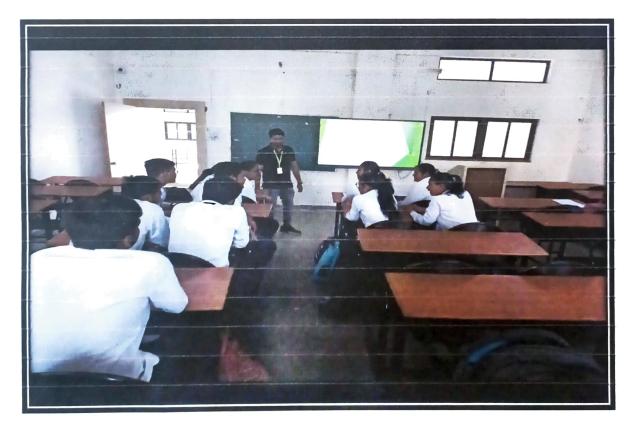

## **Experimental and hands-on training**

http://www.

Pune District Education Association's Shankarrao Ursal College of Pharmaceutical Sciences and Research Centre Kharadi, Pune- 411014.

Subject: Pharmacology-III (BP602T) Class: T.Y.B. Pharm, Sem- VI (2019 Pattern) Academic Year: 2023-24 Date: 20/12/2023 Aim - Study of effect of drugs on gastrointestinal motility. (D

Aim - Study of effect of drugs on gastrointestinal motility. (Demonstrated by Ex. Pharma Software)

**Principle:** Gastrointestinal (GI) motility refers to the movement of food from the mouth through the pharynx (throat), esophagus, stomach, small and large intestines, and out of the body. Motility specialists identify and address conditions related to the body's movement of food through the gastrointestinal system.