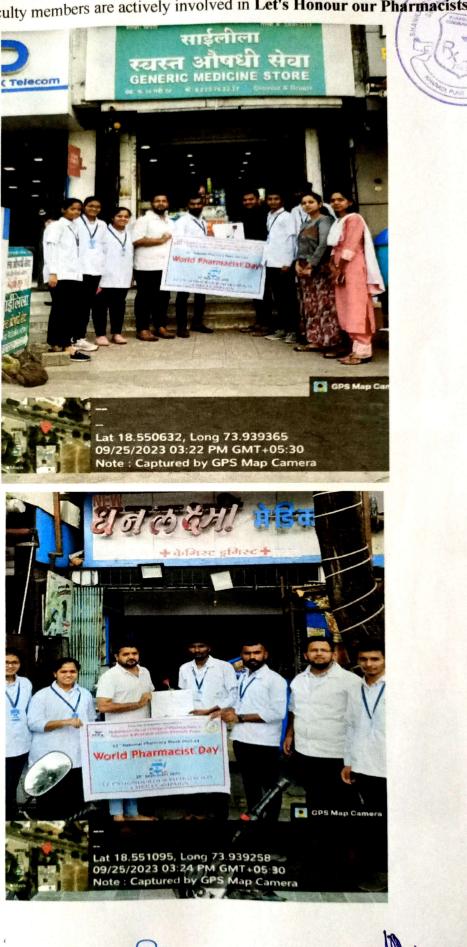

Day programme coordinated by Prof. Vipul Dhasade and Prof. Ketki Lakhane.

Ms. Ketki Lakhane Coordinator Mr. Vipul Dhasade Coordinator

**Dr. Ashok Bhosale** PRINCIPAL

P D. E. A's Shankarrao Ursal College of

Scanned with ACE Scanner



Chief guest Shri. Nitin Deo. during his motivational, talk to students



Pharmacist Oath given to all budding Pharmacist

Ms. Ketki Lakhane

Coordinator

>

Mr. Vipul Dhasade Coordinator

Dr. Ashok Bhosale PRINCIPAL P D. E. A's



Principal Dr. Ashok Bhosale address to students during Programme



Ms. Ke Lakhane

1

Ms. Ketta Lakhan Coordinator

Mr. Vipul Dhasade Coordinator

Dr. Ashok Bhosale PRINCIPAL P D. E. A's Shankarrao Ursal College of Posearch Centre

Our students and faculty members are actively involved in Let's Honour our Pharmacists activity



Ms. Ketki Lakhane Coordinator

Mr. Vipul Dhasade Coordinator Dr. Ashok Bhosale PRINCIPAL P D. E. A's Shankarrao Ursal College of

Our students and faculty members are actively involved in Let's Honour our Pharmacists activity





Ms. Ketki Lakhane Coordinator

Mr. Vipul Dhasade Coordinator Dr. Ashok Bhosale PRINCIPAL P D. E. A's Shankarrao Ursal College of Shankarrao Ursal College of Armaceutical Sciences & Research Centre

Our students and faculty members are actively involved in Let's Honour our Pharmacists activity





Scanned with ACE Scanner





# "World Pharmacist Day - 2023"

## Seminar on "Pharmaceutical Industry Today and Tomorrow"

Monday, 25<sup>th</sup> September 2023

Participant List

| Sr. No. | Name of Student                                 | Class