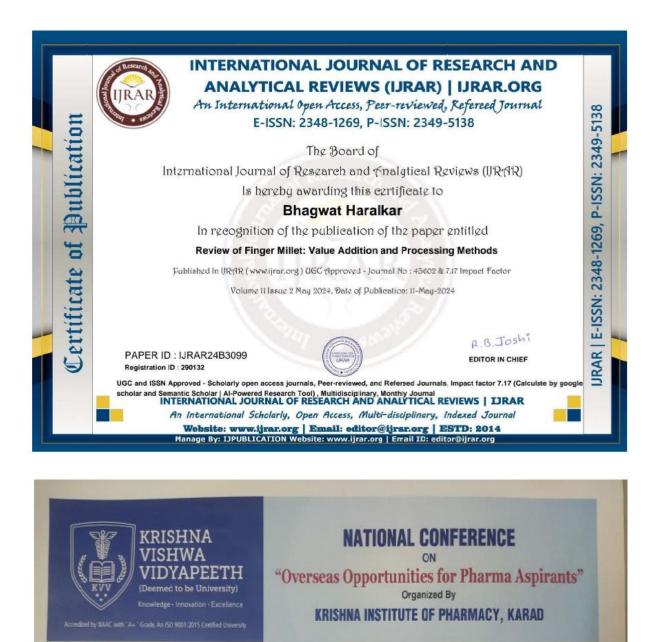

esh Gavali E-ISSN: 2348-1269, In recognition of the publication of the paper entitled Enhancing Solubility Through Cocrystallization: An Approach Published in URAR (www.ijrer.org) UGC Approved - Journal No : 43602 & 7.17 Impact Factor Volume II leave 2 April 2024, Date of Publication: 16-April-2024 R.B. Joshi **JRAR** EDITOR IN CHIEF PAPER ID : IJRAR24B1652 Registration ID : 287202 a lournals, Peer-revi Semantic Scholar | Al-Powered Research Tool), Multidisciplinary, Monthly Journal INTERNATIONAL JOURNAL OF RESEARCH AND ANALYTICAL REVIEWS | IJRAR UGC and ISSN Approved - Sch An International Scholarly, Open Access, Multi-disciplinary, Indexed Journal Website: www.tjrar.org | Email: editor@tjrar.org | ESTD: 2014 fanage By: J)PUBLICATION Website: www.tjrar.org | Email ID: editor@tjrar.org





## Certificate

THIS IS TO CERTIFY THAT

Mr./Ms./Mrs./Dr. Bhogwood Bhoskar Haralkaz of <u>Shamkarrao</u> Ursal college of phormacy, func has Participated as a Delegate at National Conference on "Overseas Opportunities for Pharma Aspirants" convened on December 2, 2023. His/Her participation is well appreciated.

Dean & Organizing Chairman, Deputy Director, International affairs,

Ms. Archana Kaulagekar

KW, Karad

Dr. M. V. Ghorpade

Registrar,

KVV. Karad

Dr. Namdeo Jadhav

KIP, KVV, Karad

Dr. Akshada Koparde

Deon Academics & Convener,

KIP, KW, Karad







| nir NBR                                                                                   |                                    | Matturous<br>anosuton<br>conce