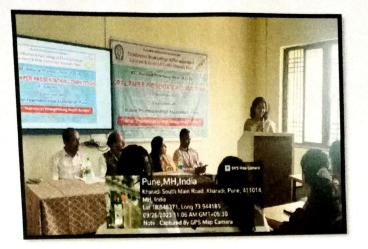

Principal Dr. Ashok Bhosale sir, Chief guests Prof. Trushal Chorage sir and Prof. Sandhya Lanke madam. This was followed by an oral presentation competition. A total of 47 papers were presented by the students out of which 27 are from Diploma category and 20 from PG category All the participated Students demonstrated their scientific enthusiasm in this competition. The program concluded with declaration of winners. Ms. Khadeeja Khan and Ms. Dhanashree Shinde are winner and runner up from Diploma category respectively. Ms. Simran Shrivastava and Mr. Rushikesh Shinde are winner and runner up from PG Category.

Overall event was arranged and coordinated by Mr. Vipul Dhasade and Ms. Ketki Lakhane.



Address by the Hon. Principal Dr. Ashok Bhosale, Chief guest Prof. Trushal Chorage and

1/2



Prof. Sandhya Lanke on inauguration of Oral Paper Presentation Competition.





Declaration of result and Felicitation of winners of Oral Paper Presentation Competition.

C

Ms. Ketki G. Lakhane Coordinator Mr. Vipul Dhasade

Coordinator

Dr. Ashok Bhosale

Principal

PRINCIPAL P D. E. A's Shankarrao Ursal College of Pharmaceutical Sciences & Research Centre Kharadi, Pune-411014

22



Pune District Education Association's Shankarrao Ursal College of Pharmaceutical Sciences and Research Centre, Kharadi, Pune

62<sup>nd</sup> National Pharmacy Week - 2023



Theme: "Pharmacist Strengthening Health System"

### Oral Paper Presentation Programme 26-09-2023 (Tuesday)

### **PROTOCOL**

| Sr.<br>No. | Events                               | Responsible Person