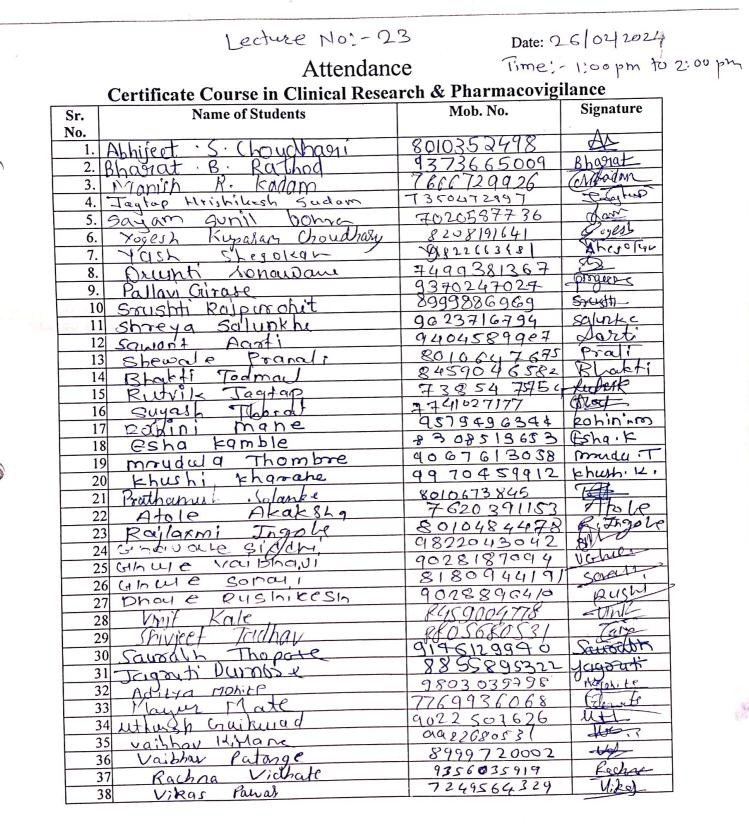

#### SHANKARRAO URSAL COLLEGE OF PHARMACEUTICAL SCIENCES & RESEARCH CENTRE, KHARADI, PUNE-14

Class-S.Y.B. Pharm, Sem-III

Subject-Pharmaceutical Microbiology (BP307P)

Academic Year - 2023-24

Aim: To study the principle and working of laboratory equipment.

Principle: The principle of autoclave or steam sterilizer is that water boils when it's vapour pressure equal that of surrounding atmosphere hence when pressure inside a closed a closed vessel increases, the temperature at which water boils also increases. Saturated steam has greater penetration power. When steam comes from into contact with cooler surface it condenser to water & give up its latent heat to that surface. The condensed water ensures moist condition for killing the microbes present. All microbial cells are destroyed by de-saturation process & coagulation of protein.

Students handling autoclave during practical (15/09/2023)

Name and Signature of Subject Teacher- Mrs.B.G. Shelar

Pune District Education Association's