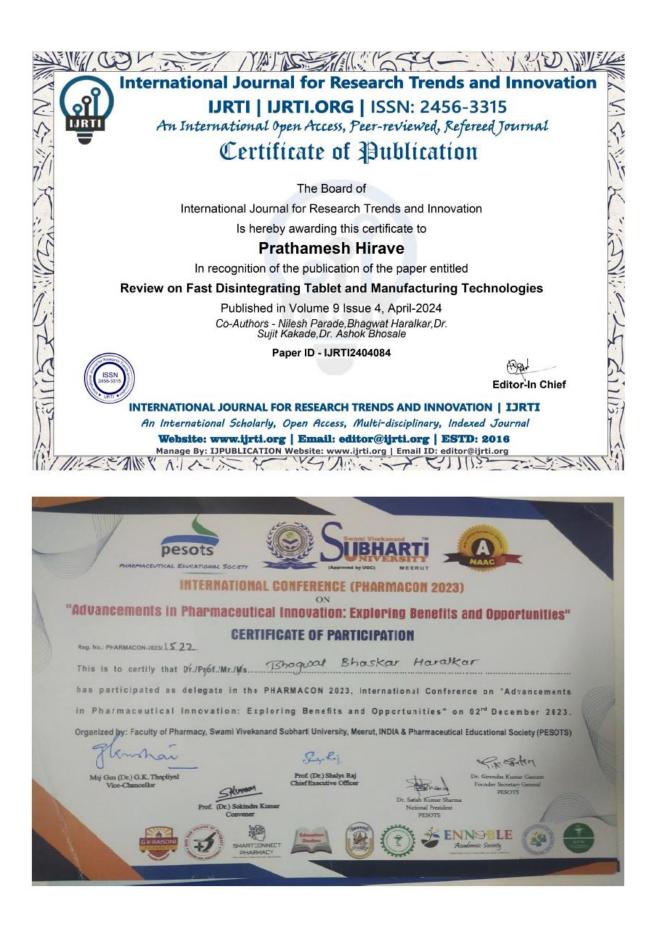

Approved - Sch An International Scholarly, Open Access, Multi-disciplinary, Indexed Journal Website: www.tjrar.org | Email: editor@tjrar.org | ESTD: 2014 fanage By: J)PUBLICATION Website: www.tjrar.org | Email ID: editor@tjrar.org





## Certificate

THIS IS TO CERTIFY THAT

Mr./Ms./Mrs./Dr. Bhogwood Bhoskar Haralkaz of <u>Shamkarrao</u> Ursal college of phormacy, func has Participated as a Delegate at National Conference on "Overseas Opportunities for Pharma Aspirants" convened on December 2, 2023. His/Her participation is well appreciated.

Dean & Organizing Chairman, Deputy Director, International affairs,

Ms. Archana Kaulagekar

KW, Karad

Dr. M. V. Ghorpade

Registrar,

KVV. Karad

Dr. Namdeo Jadhav

KIP, KVV, Karad

Dr. Akshada Koparde

Deon Academics & Convener,

KIP, KW, Karad







| nir NBR                                                                                   |                                    | Matturous<br>anosuton<br>conce