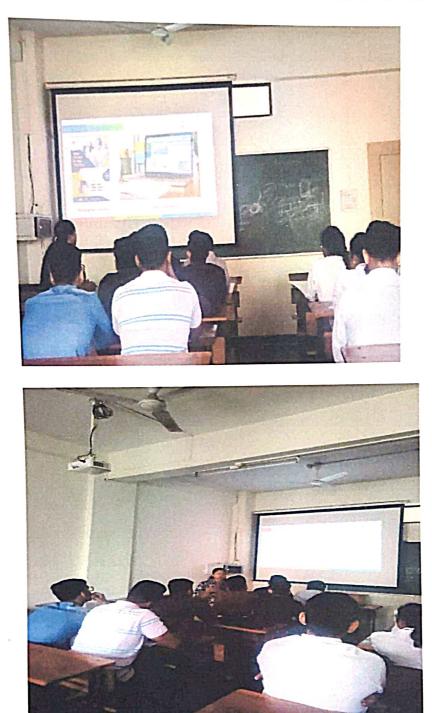

## **2.3: Teaching- Learning Process**

2.3.1: Student centric methods, such as experiential learning, participative learning and problem solving methodologies are used for enhancing learning experiences.