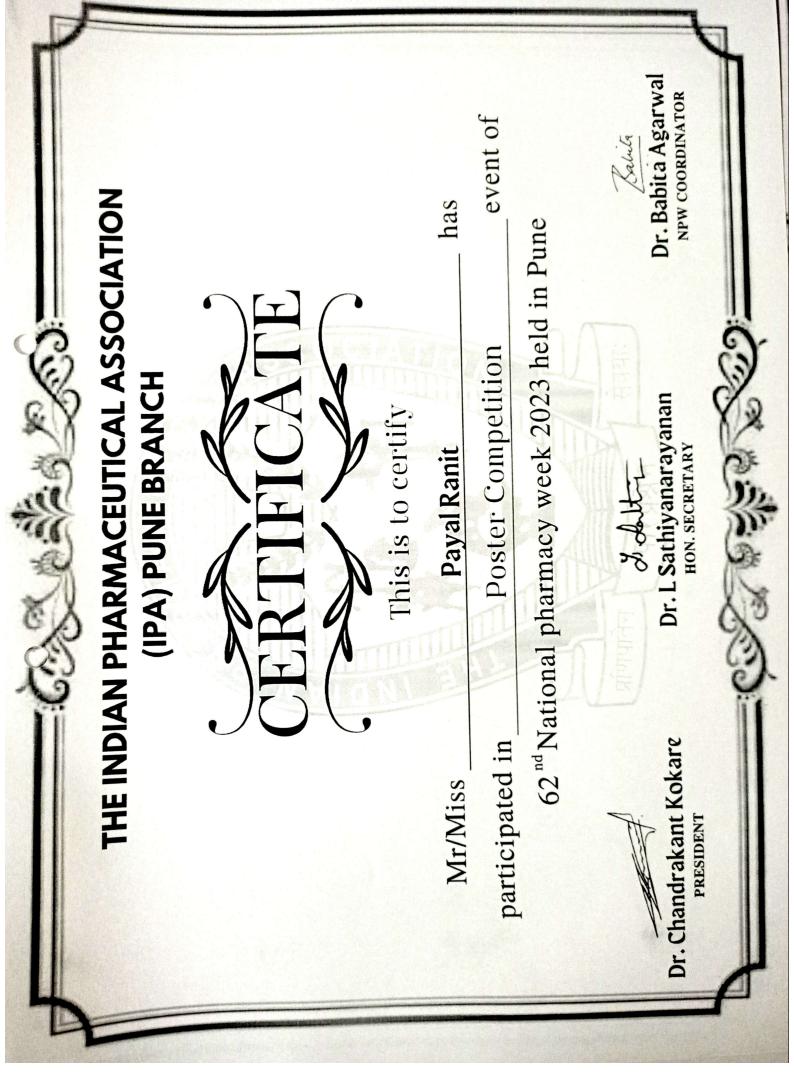

Prior to version 10, this step was done using **Export**, rather than **Save As**. Now, either command will work. That is, the functions of Export are now duplicated in Save As. Since Save As is the more conventional command, I recommend using it.

3. Open the file in RasMol. To do this, load RasMol. Go to the **File** menu, and choose **Open**. Open the selector box at the bottom, showing **Files of Type:**, and choose MDL Mol File Format. Now find the Mol file that you saved in Step 2, above, and Open it. Except for this one special step, specifying the file type, viewing the file in RasMol is entirely normal. See the <u>RasMol</u> page for information on this program.

### G. Drawing in ChemSketch -- more basic features

This section will show you how to draw some other molecules. Each example will introduce one new feature of using ChemSketch. The instructions in this section will help you draw the 2D structure, as you did for propane (Section C, above). Then you can convert to 3D, as you did before [Sections D (introduction), E (within ChemSketch), F (making files for RasMol)]. The instructions for converting to and viewing in 3D above work for all structures drawn in ChemSketch.