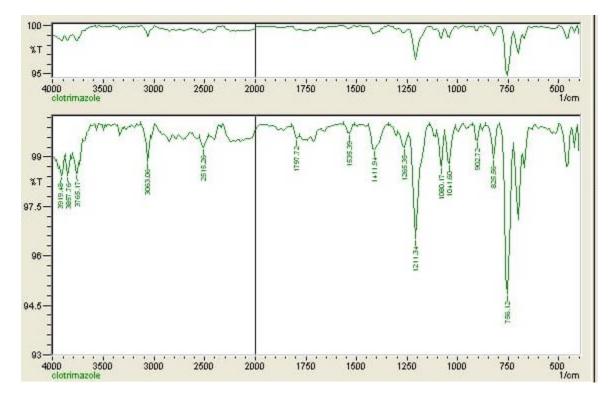

le as well Clotrimazole and physical mixtures of drugs and polymers were studied separately as per the excipients used in the formulation. It was observed that there were no major shifts in the main peaks of either drug. This indicates that there were no compatibility problems with the drug with the polymers and excipients used in the formulation. Ketoconazole had peaks at 1643 (C=CO stretching), 817 (C-Clstretching), 1512(C=Cstretching), 2841(C-H stretching), and 1041(C-O stretching), while Clotrimazole showed characteristic peak values at 756 (C-Cl stretching); 2940 (C-H stretching); 1535 (C=C stretching) and 1620 (C=N stretching). These peak values were in accordance with previously reported spectra of Clotrimazole(Fig. 2)

## Fig.1 FTIR of Ketoconazole



# Fig.2 FTIR of Clotrimazole



## UV spectroscopy

The linearity of the responses of both drugs was verified at  $2-10 \ \mu g/ml$  concentrations. The calibration curve was obtained by plotting the absorbance versus the concentration data and was treated by linear regression analysis. The equation of the linearity curve for Ketoconazole obtained was y = 0.1995x+0.533 The linearity curve was found to be linear in the a for mentioned concentrations (the correlation coefficient (r<sup>2</sup>) of determination was 0.9994) (Fig.1). Similarly, the equation of the linearity curve for Clotrimazole obtained was y = 0.132x + 0.0515. The linearity curve was found to be linear for mentioned concentrations. (the correlation coefficient (r<sup>2</sup>) of determination (r<sup>2</sup>) of determination was 0.995) (Fig.2)

## Fig 3