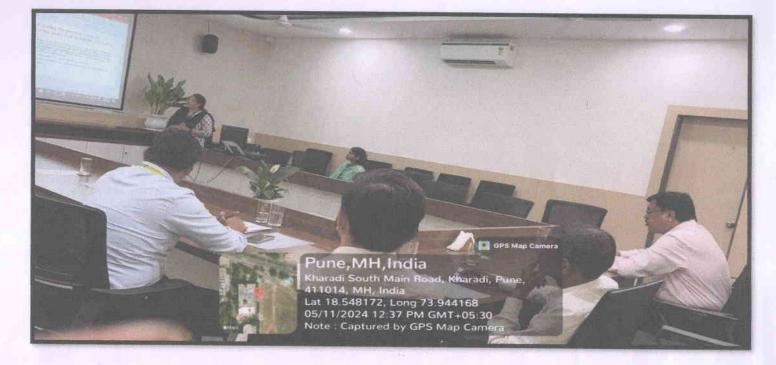

#### SHANKARRAO URSAL COLLEGE OF PHARMACEUTICAL SCIENCES & RESEARCH CENTRE, KHARADI, PUNE-14

Class-S.Y.B. Pharm, Sem-III

Subject-Pharmaceutical Microbiology (BP307P)

Academic Year - 2023-24

Aim: To study the principle and working of laboratory equipment.

Principle: The principle of autoclave or steam sterilizer is that water boils when it's vapour pressure equal that of surrounding atmosphere hence when pressure inside a closed a closed vessel increases, the temperature at which water boils also increases. Saturated steam has greater penetration power. When steam comes from into contact with cooler surface it condenser to water & give up its latent heat to that surface. The condensed water ensures moist condition for killing the microbes present. All microbial cells are destroyed by de-saturation process & coagulation of protein.

Students handling autoclave during practical (15/09/2023)

Name and Signature of Subject Teacher- Mrs.B.G. Shelar

Pune District Education Association's