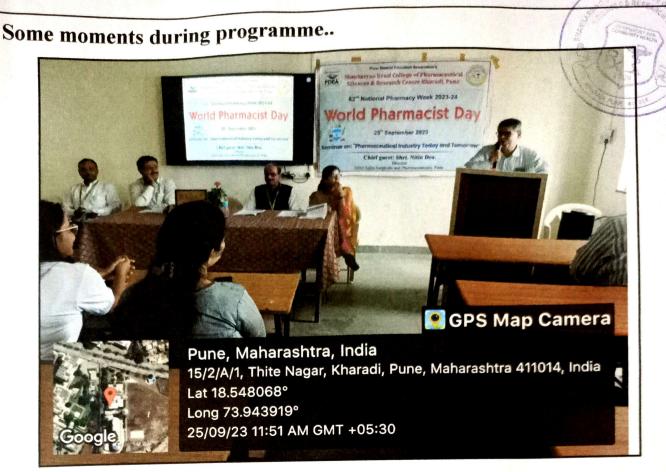

macy colleges of Pune region has planned to celebrate World Pharmacist Day by organizing a mass campaign of "Let's Honour our Pharmacists". In this activity, we are arranged 12 team of students/faculty to reach maximum Community and Hospital Pharmacists in Kharadi. Chandannagar, Hadapsar areas and falicited them with a Rose flower and Appreciation Certificate Total 100 Pharmacist in above region were falicited under this activity. Total 150 students and faculty members are actively involved in Let's Honour our Pharmacists activity. Overall World Pharmacists Day programme coordinated by Prof. Vipul Dhasade and Prof. Ketki Lakhane.

Ms. Ketki Lakhane Coordinator Mr. Vipul Dhasade Coordinator

**Dr. Ashok Bhosale** PRINCIPAL

P D. E. A's Shankarrao Ursal College of

Scanned with ACE Scanner



Chief guest Shri. Nitin Deo. during his motivational, talk to students



Pharmacist Oath given to all budding Pharmacist

Ms. Ketki Lakhane

Coordinator

>

Mr. Vipul Dhasade Coordinator

Dr. Ashok Bhosale PRINCIPAL P D. E. A's



Principal Dr. Ashok Bhosale address to students during Programme



Ms. Ke Lakhane

1

Ms. Ketta Lakhan Coordinator

Mr. Vipul Dhasade Coordinator

Dr. Ashok Bhosale PRINCIPAL P D. E. A's Shankarrao Ursal College of Posearch Centre

Our students and faculty members are actively involved in Let's Honour our Pharmacists activity



Ms. Ketki Lakhane Coordinator

Mr. Vipul Dhasade Coordinator Dr. Ashok Bhosale PRINCIPAL P D. E. A's Shankarrao Ursal College of

Our students and faculty members are actively involved in Let's Honour our Pharmacists activity





Ms.