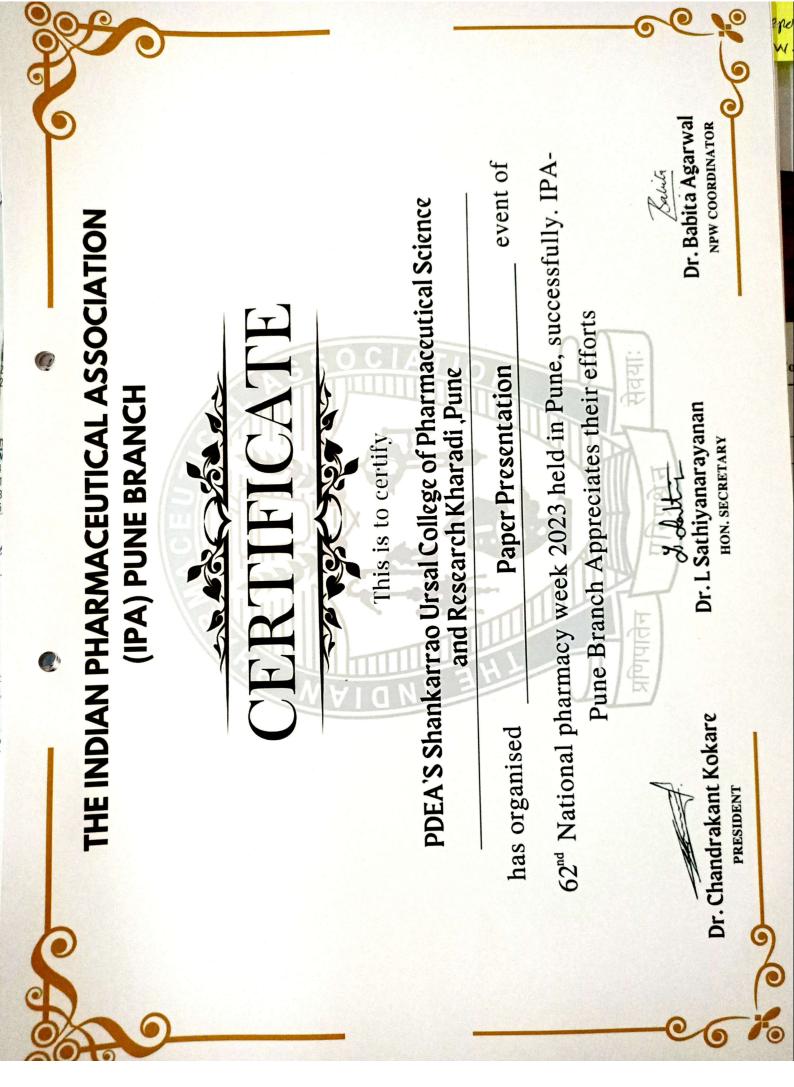

Prior to version 10, this step was done using **Export**, rather than **Save As**. Now, either command will work. That is, the functions of Export are now duplicated in Save As. Since Save As is the more conventional command, I recommend using it.

3. Open the file in RasMol. To do this, load RasMol. Go to the **File** menu, and choose **Open**. Open the selector box at the bottom, showing **Files of Type:**, and choose MDL Mol File Format. Now find the Mol file that you saved in Step 2, above, and Open it. Except for this one special step, specifying the file type, viewing the file in RasMol is entirely normal. See the <u>RasMol</u> page for information on this program.

### G. Drawing in ChemSketch -- more basic features

This section will show you how to draw some other molecules. Each example will introduce one new feature of using ChemSketch. The instructions in this section will help you draw the 2D structure, as you did for propane (Section C, above). Then you can convert to 3D, as you did before [Sections D (introduction), E (within ChemSketch), F (making files for RasMol)]. The instructions for converting to and viewing in 3D above work for all structures drawn in ChemSketch.