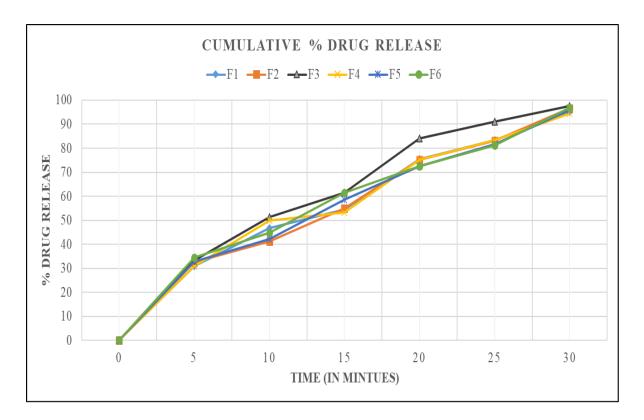

| 0          | 0          | 0          | 0          |  |
| 05 min        | 30.88±0.97                | 32.47±1.76 | 33.34±1.06 | 30.75±1.46 | 32.89±1.92 | 34.55±2.11 |  |
| 10 min        | 46.76±1.55                | 41.13±1.23 | 51.34±1.88 | 49.98±1.65 | 42.18±1.54 | 44.8±0.94  |  |
| 15 min        | 54.35±1.89                | 55.04±0.76 | 61.37±1.46 | 53.24±2.45 | 58.6±1.98  | 61.35±1.56 |  |
| 20 min        | 75.52±2.63                | 75.14±1.89 | 84.21±1.23 | 75.14±1.33 | 72.55±1.17 | 72.55±2.35 |  |
| 25 min        | 83.29±1.44                | 83.09±1.27 | 91.06±0.89 | 83.29±1.39 | 81.69±1.43 | 81.25±1.34 |  |
| <b>30 min</b> | 95.17±1.93                | 96.59±1.09 | 97.67±1.98 | 94.47±1.47 | 95.88±2.78 | 96.95±1.89 |  |

Table 7: In vitro Cumulative % Drug Release from Tablets



Figure 12: Cumulative % Drug Release

# **CONCLUSION:**

In the present work, mouth dissolving tablets of Bromelain were prepared by direct compression method using superdisintegrants such as sodium starch glycolate and crospovidone. All the tablets of Bromelain were subjected to tests for weight variation, hardness, friability, drug polymer interaction, drug content uniformity, water absorption ratio, wetting time, and in vitro drug release.

Based on the above studies, the following conclusions can be drawn:

Tablets prepared by direct compression methods were found to be good and free from chipping and capping.

- The low values of the standard deviation of average weight of the prepared tablets indicated weight uniformity within the batches prepared.
- The hardness of the prepared ta