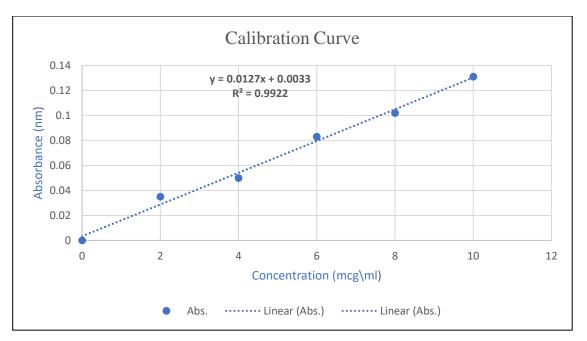

d to be 279.40 nm. The reported  $\lambda$ max value of Bromelain in water was also 279.40 nm respectively, so the values similar with the reported values indicates that the given sample of Bromelain was in pure form.



Figure 1: UV spectra of Bromelain in water at 279.40 nm

# **Calibration Curve of Bromelain in Water:**

The linearity of the response of Bromelain was verified at 2–10  $\mu$ g/ml concentrations. The calibration curve was obtained by plotting the absorbance versus the concentration data and was treated by linear regression analysis. The equation of the linearity curve for Bromelain was y = 0.0127x +0.0033. The linearity curve was found to be linear in the a for mentioned concentrations (the correlation coefficient (r<sup>2</sup>) of determination was 0.9922) (Figure 2).



**Figure 2: Calibration Curve of Bromelain in Water** 

# **FTIR spectroscopy:**

The FTIR spectrums of pure Bromelain and physical mixtures of drugs and polymers were studied separately as per the excipients used in the formulation. It was observed that there were no major shifts in the main peaks of either drug. This indicates that there were no compatibility problems with the drug with the polymers and excipients used in the formulation. Bromelain had peaks at 3433 (-OH elongation), 1643 (CO elongation), 3487 (NH stretch), 1384 (C-N stretch), 2862 (C-H).



**Figure 3: FTIR Studies of Bromelain** 



Figure 4: FTIR Studies of Bromelain Tablet Blend



Figure 5: FTIR Studies of Bromelain + Crospovidone



Figure 6: FTIR Studies of Bromelain + SSG



**Figure 7: FTIR Studies of Bromelai