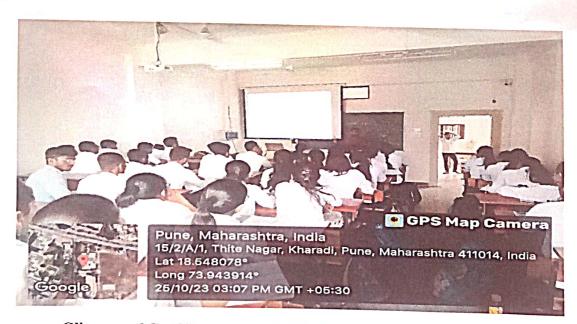

## **A Sample Copy of Daily Assessment During Practical**

## PUNE DISTRICT EDUCATION ASSOCIATION'S SHANKARRAO URSAL COLLEGE OF PHARMACEUTICAL SCIENCES AND RESEARCH CENTRE

Near Zensar IT Tower, Kharadi, Tal. : Haveli, Dist. : Pune - 411 014.

Certificate

This is to certify that Mr. / Ms. / Mfs. Kshitija Patish Exam Seat No. 21024 Jaikwag

has satisfactorily carried out the Practical Work Prescribed by Savitribai Phule Pune University for <u>B. Phoumauf</u>. Course under Faculty of Pharmaceutical Sciences in

Pharmareutical Microbiology (Subject)

and this Journal represents his / her work within four walls of this college.

Sign. of Subject Incharge

PUNE DISTRICT EDUCATION ASSOCIATION'S SHANKARRAO URSAL COLLEGE OF PHARMACEUTICAL SCIENCES AND RESEARCH CENTRE - Class: S. Y. B. Pharm Name: Kshilija · 8. Gaikusad Roll No. : \_\_\_\_\_\_ 14 \_ Exam Seat No. : 21024 Year: 2023 - 2024 INDEX TITLE Page No. Remarks & Sign. of Teacher Date of Experiment Sr. No.. Introduction. 9 23 4-6 4. Preparation and 7-8 14/9/23 2. stevilisation of Nutrient broth. 21/9/23 Proparation & storilisation 9-11 3. nutrient agar. Bueparation and 28 9 23 4. teulliation of sanbaused 12-13 agau Preparation and 5/10/23 5. 14ilisation o Isolation of pure . 15 using pour celture by ibop plate technique dilution