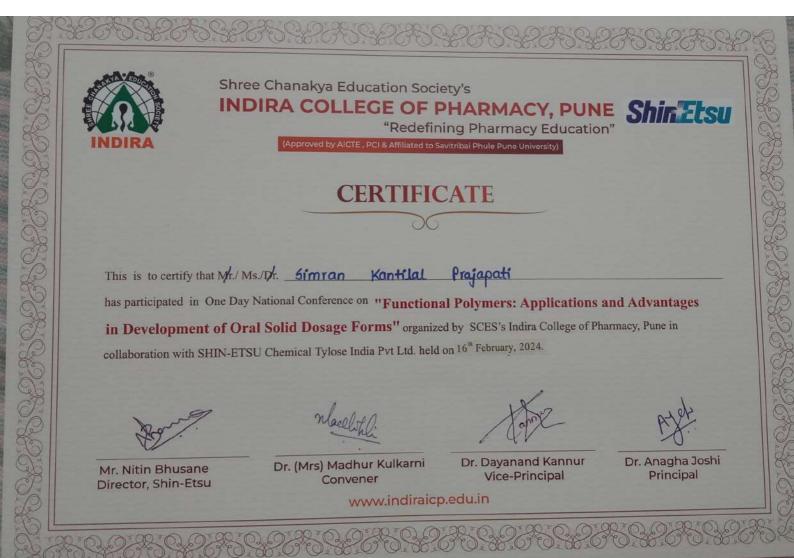

Dr. Kavita Pal ACTREC, Kharghar, Navi Mumbai

Conservation of the second

Convener Dr. Vikram Gota ACTREC, Kharghar, Navl Mumbai

Joint Organizing secretary

Majorian

Joint Organizing secretary Dr. K. Manjunth. Nookala ACTREC, Kharghar, Navi Mumbai



5<sup>th</sup> International Conference on Traditional Medicine

### Organized By SMBT COLLEGE OF PHARMACY | SMBT INSTITUTE OF D. PHARMACY

Nandihills, Dhamangaon, Tal. Igatpuri, Dist. Nashik, Maharashtra-422403, India



### CERTIFICATE

This is to Certify that,

### Sirmran Prajapati

participated & completed as a **delegate** during International Conference held at SMBT Campus on January 05<sup>th</sup> & 06<sup>th</sup> 2024. We duly acknowledge his / her participation.

Mr. K. A. Surya vanshi Coordinator

Dr. Y. V. Ushir Program Chair



|                               | ee Chanakya Education Soc                | -                                        |                  |
|-------------------------------|------------------------------------------|------------------------------------------|------------------|
|                               | DIRA COLLEGE OF                          | PHARMACY, PUP<br>ning Pharmacy Education | Shires           |
| INDIRA                        | (Approved by AICTE , PCI & Affiliated to |                                          |                  |
|                               | CERTIFIC                                 | CATE                                     |                  |
|                               | CLINITIN                                 |