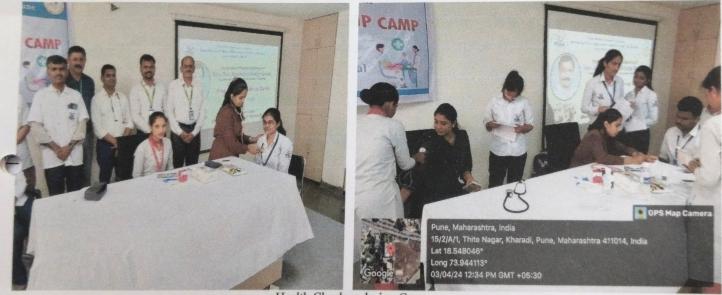

#### Free Health Check-Up Camp

#### [3rd April 2024]

Board of student's development of college was organized free health checkup Camp on 3<sup>rd</sup> April 2024 in college. This Health Check up Camp was organized for the first year B Pharmacy, and first year M Pharmacy students of the college. The camp was organized in collaboration with Motherhood Hospital, Kharadi, Pune, as a part student development activity. The main objective of a Health Check-Up camp is to provide initial care to students in life-threatening conditions. Motherhood Hospital doctors & nursing staff team were present for this camp. In this, doctors & nursing staff team were honored by the college. A total of 63 students were examined in this health check-up camp. The activity was coordinated by Dr. Prashant Khade.



Health Checkup during Camp

Dr. Prashant Khade

**Dr. Ashok Bhosale** 

PRINCIPAL P D. E. A's Shankerrao Ursel College of Pharmaceutical Sciences & Research Centre Kharadl, Pune-411014





#### Pune District Education Association's SHANKARRAO URSAL COLLEGE OF PHARMACEUTICAL SCIENCES AND RESEARCH CENTRE Kharadi, Pune - 411014

Approved by Affiliated to

ed by
 Pharmacy Council of India, New Delhi.
 All India Council for Technical Education
 Savitribai Phule Pune University (PU/PN/Pharm/384/2009), Code 1235
 Maharashtra State Board of Technical Education.

Recognised by : Government of Maharashtra D.T.E.Institute Code : PH 6385 MSBTE Code : 2143 Website : www.pdeasubpharm.edu.in E-mail : sucopsrc\_2009@yahoo.co.in E Tele. : 020 - 27013835

#### Date: 03/04 / 2014

Ref. No.: SUCOPSRC /

12