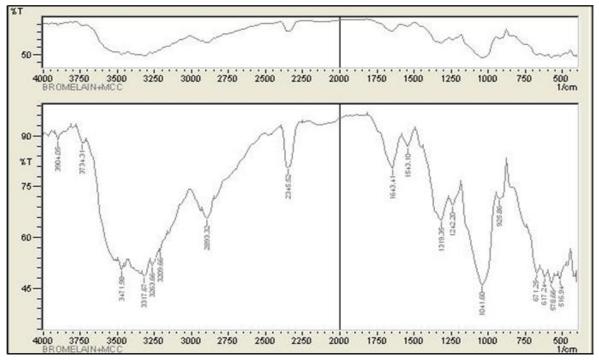

spectroscopy:**

The FTIR spectrums of pure Bromelain and physical mixtures of drugs and polymers were studied separately as per the excipients used in the formulation. It was observed that there were no major shifts in the main peaks of either drug. This indicates that there were no compatibility problems with the drug with the polymers and excipients used in the formulation. Bromelain had peaks at 3433 (-OH elongation), 1643 (CO elongation), 3487 (NH stretch), 1384 (C-N stretch), 2862 (C-H).



**Figure 3: FTIR Studies of Bromelain** 



Figure 4: FTIR Studies of Bromelain Tablet Blend



Figure 5: FTIR Studies of Bromelain + Crospovidone



Figure 6: FTIR Studies of Bromelain + SSG



**Figure 7: FTIR Studies of Bromelain + Mannitol** 



Figure 8: FTIR Studies of Bromelain + Menthol



Figure 9: FTIR Studies of Bromelain + MCC



Figure 10: FTIR Studies of Bromelain + Sodium Stearate



Figure 11: FTIR Studies of Bromelain + Talc

# **Evaluations:**

Mouth dissolving tablets of Bromelain were prepared by a method employing crospovidone and sodium starch glycolate as super-disintegrants at different ratios. A total of six formulations were designed. The flow properties of the powder mixture are important for the uniformity of mass of the tablets; the flow of the powder mixture was analysed before compression to tablets. Low Hausner's ratio ( $\leq 1.18$ ), compressibility index ( $\leq 14.81$ ) and angle of repose ( $\leq 29.04$ ) values indicated fairly good flowability of the powder mixture (Table 5).

| Batches   | Angle of<br>Repose (Θ) | Bulk Density<br>(gm/cm <sup