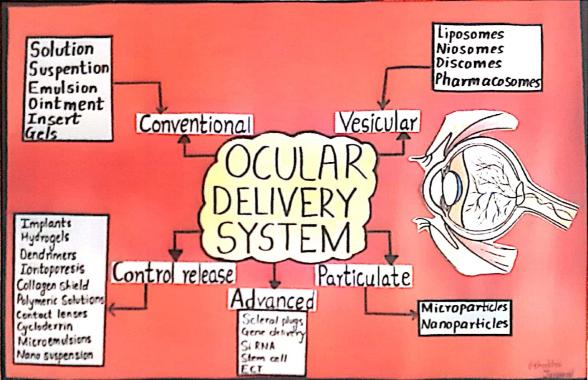

search Work Date: 11.05.2024 Year of the study: 2023-2024



Mrs. Tejaswini Kande presenting a seminar on Ph. D. Research Work on the topic of Stability Indicating Analytical Method Development and Validation of APIs and its Dosage Forms.

Dr. Vijaya Barge Coordinator-Research Centre

VICE - PRINCIPAL State District Education Association's State Arrao Ursal College Of Pharmaceutical Sciences & Research Centre Kharadi, Pune - 411014



ta

Principal PDEA'S Shankarrao Ursal College of Pharmaceutical Sciences & Research Centre, Kharadi, Pune-14.





# **Student-made charts, displays, and posters**





Class: F. Y. M. Pharm. Semester: I (2019 Pattern) Subject: Drug Delivery System (MPH 102T) Date: 02/11/2023

## **Chart Preparation**

# Topic: Classification of Occular Drug Delivery System



Chart of Classification of Occular Drug Delivery System prepared by S. Y. M. Pharm. Students

Estadiale

Dr. Sujit Kakade Subject Teacher

PRINCIPAL P. D. E. A's Shankarrao Ursal College of Pharmaceutical Sciences & Research Centre Kharadi, Pune-411014









10

Class: F. Y. M. Pharm. Semester: I (2019 Pattern) Subject: Drug Delivery System (MPH102T) Date: 02/11/2023

> List of Students Participated in Chart Preparation on the Topic of Classification of Occular Drug Delivery System

| Sr. No. | Roll No. | Candidate Name               |  |
|---------|----------|------------------------------|--|
| 1       | 02       | Daundkar Anuradha Shashikant |  |
| 2       | 04       | Gaikwad Rohit Bhimrao        |  |
| 3       | 08       | Vishakha Dhiraj Jaiswal      |  |
|         |          |