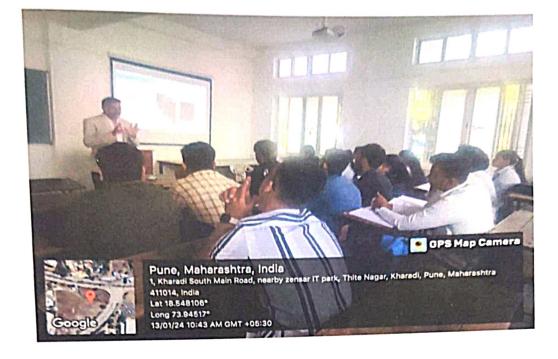

Name and Signature of subject Teacher Deepeta Prayerpate

Pune District Education Association's Shankarrao Ursal College of Pharmaceutical Sciences And Research Centre, Kharadi, Pune-14

Class: First Year B. Pharm. Semester: I (2019 Pattern) Subject: Pharmaceutical Analysis-I Date: 18/01/2024

Topic: Preparation and standardization of 0.1 N KMnO<sub>4</sub>

F.Y. B.Pharm students performing the standardization of 0.1 N KMnO<sub>4</sub> solution.

Mr. Veer V.S. Subject Incharge