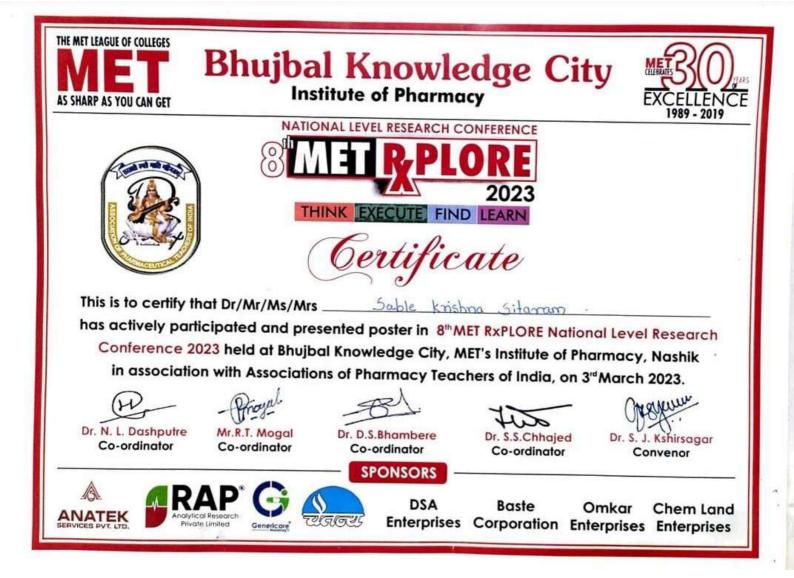

|                  |
|                               | 1                                        | 18-2                                     | 1                |
| . 9                           | al her                                   | Y NY                                     | 1 0 12           |



5<sup>th</sup> International Conference on Traditional Medicine

Organized By

### SMBT COLLEGE OF PHARMACY | SMBT INSTITUTE OF D. PHARMACY

Nandihills, Dhamangaon, Tal. Igatpuri, Dist. Nashik, Maharashtra-422403, India.





This is to Certify that,

### Trupti Shinde

participated & completed as a **delegate** during International Conference held at SMBT Campus on January 05<sup>th</sup> & 06<sup>th</sup> 2024. We duly acknowledge his / her participation.



Dr. Y. V. Ushir Program Chair







Shankarrao Ursal College of Pharmaceutical Sciences & Research Centre, Kharadi, Pune-14.



### **Presentations are made by the students**



Pune District Education Association's Shankarrao Ursal College of Pharmaceutical Sciences

and Research Centre, Kharadi, Pune-14

Class: Final Year B. Pharm. Semester: VIII (2019 Pattern) Subject: Seminar on Practice School Date: 06/12/2023



Mr. Vaibhav Jadhav presenting seminar on Practice School

Mr. Veer V.S. Subject Incharge

Principal PDEA'S Shankarrao Ursal College of Pharmaceutical Sciences & Research Centre, Kharadi, Pune-14



Pune District Education Association's Shankarrao Ursal College of Pharmaceutical Sciences and Research Centre Kharadi, Pune- 411014.



Subject: Pharmacology-III (BP602T) Class: T.Y.B. Pharm, Scm-'VI (2019 Patter