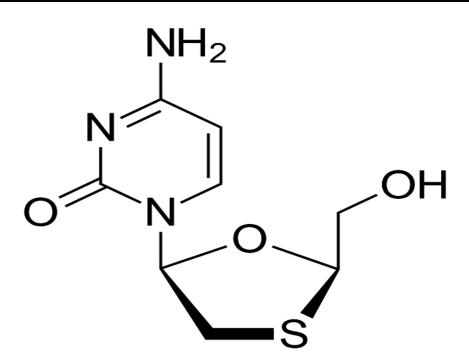

ric determination of lamivudine was based on the colored condensation products of aromatic aldehydes; this method suffers from a drawback as the interference from the excipients is more since the determination is carried out at much shorter wavelengths. It is also reported that lamivudine can also be assayed by titrimetric methods based on diazo coupling, redox reaction using Folin- Ciocalteu reagent, and redox-complexation reaction using ferric chloride-ortho phenanthroline .However, the above mentioned titrimetric methods are reported to suffer from disadvantages like unstability of the reagents, high cost of the chemicals, reduced sensitivity, etc. The present research work describes a UV spectrophotometric method for estimation of lamivudine in API and its pharmaceutical preparation.



Fig:- Structure of lamivudine

Lamivudine is a monothioacetal that consists of cytosine having a (2R,5S)-2-(hydroxymethyl)-1,3-oxathiolan-5-yl moiety attached at position 1. An inhibitor of HIV-1 reverse transcriptase, it is used as an antiretroviral in the treatment of AIDS and hepatitis B.

Forced degradation studies provide the approach to analyses the stability of drug samples in pharmaceutical industries. Drug product safety and efficacy is affected by the chemical stability of the molecule. Stability of molecule information provides the data for selecting proper formulation, package, proper storage conditions and shelf life. These data also play a significant role which is required in the regulatory documentation. Before filling registration dossier, it is obligatory to execute sta