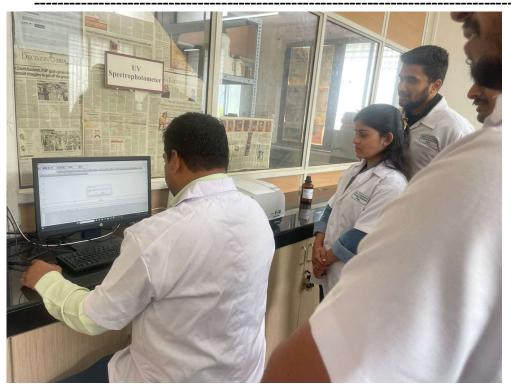

#### SHANKARRAO URSAL COLLEGE OF PHARMACEUTICAL SCIENCES & RESEARCH CENTRE, KHARADI, PUNE-14

Class-S.Y.B. Pharm, Sem-III

Subject-Pharmaceutical Microbiology (BP307P)

Academic Year - 2023-24

Aim: To study the principle and working of laboratory equipment.

Principle: The principle of autoclave or steam sterilizer is that water boils when it's vapour pressure equal that of surrounding atmosphere hence when pressure inside a closed a closed vessel increases, the temperature at which water boils also increases. Saturated steam has greater penetration power. When steam comes from into contact with cooler surface it condenser to water & give up its latent heat to that surface. The condensed water ensures moist condition for killing the microbes present. All microbial cells are destroyed by de-saturation process & coagulation of protein.

Students handling autoclave during practical (15/09/2023)

Name and Signature of Subject Teacher- Mrs.B.G. Shelar

Pune District Education Association's