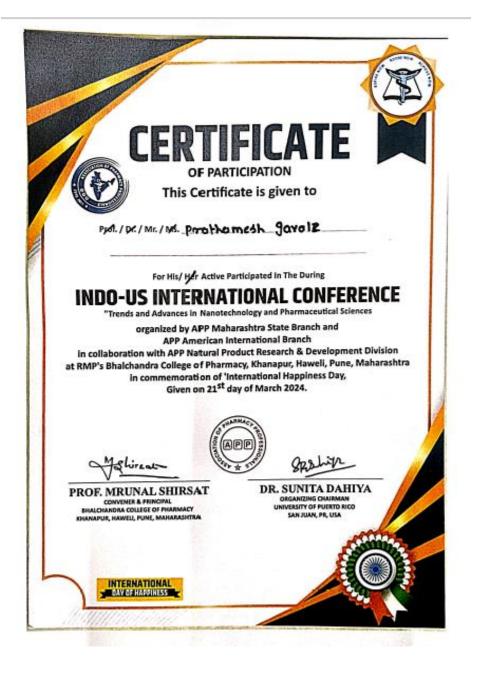

amesh Gavali E-ISSN: 2348-1269, In recognition of the publication of the paper entitled Enhancing Solubility Through Cocrystallization: An Approach Published in URAR (www.ijrer.org) UGC Approved - Journal No : 43602 & 7.17 Impact Factor Volume II leave 2 April 2024, Date of Publication: 16-April-2024 R.B. Joshi **JRAR** EDITOR IN CHIEF PAPER ID : IJRAR24B1652 Registration ID : 287202 a lournals, Peer-revi Semantic Scholar | Al-Powered Research Tool), Multidisciplinary, Monthly Journal INTERNATIONAL JOURNAL OF RESEARCH AND ANALYTICAL REVIEWS | IJRAR UGC and ISSN Approved - Sch An International Scholarly, Open Access, Multi-disciplinary, Indexed Journal Website: www.tjrar.org | Email: editor@tjrar.org | ESTD: 2014 fanage By: J)PUBLICATION Website: www.tjrar.org | Email ID: editor@tjrar.org





## Certificate

THIS IS TO CERTIFY THAT

Mr./Ms./Mrs./Dr. Bhogwood Bhoskar Haralkaz of <u>Shamkarrao</u> Ursal college of phormacy, func has Participated as a Delegate at National Conference on "Overseas Opportunities for Pharma Aspirants" convened on December 2, 2023. His/Her participation is well appreciated.

Dean & Organizing Chairman, Deputy Director, International affairs,

Ms. Archana Kaulagekar

KW, Karad

Dr. M. V. Ghorpade

Registrar,

KVV. Karad

Dr. Namdeo Jadhav

KIP, KVV, Karad

Dr. Akshada Koparde

Deon Academics & Convener,

KIP, KW, Karad







| nir NBR                                                                                   |                                    | Matturous<br>anosuton<br>conce