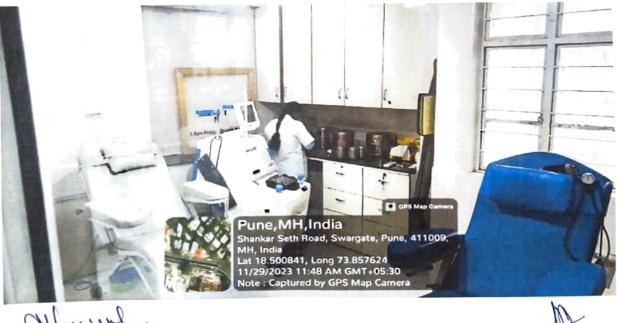

014.

### Blood Bank Visit Date: 29/11/2023

Blood Bank Visit – organized by Pune District Education Association's Shankarrao Ursal College of Pharmaceutical Sciences and Research Centre, Kharadi was held at Jankalyan Blood Bank at Swargate, on 29 <sup>th</sup> November 2023. Blood Bank Visit was attended by First Year Students The visit was informative, as a record of 61 students participated in it. Ms. Abhiruchi Jagdale and her colleagues gave information about storage, equipment's used, RDP, SDP, different blood groups , detail about rare blood group , information about blood , Information about Blood Donation , Procedure about Blood Donation , How Blood is donated to the person , product packing , separation of blood products , labelling , demotions , colours used of denotations.







N Mr. Kranal Kanase

Coordinator

Dr. Ashok Bhosale PRINCIPAL P. D. E. A's Shankarrao Ursal College of

Charmaceutical Sciences & Russ and Centre Pharmaceutical Sciences & Russ and Centre Pharmaceutical Part e 1977-0

-1



Pune District Education Association's Shankarrao Ursal College of Pharmaceutical Sciences & Research Centre, Kharadi, Pune-14.



# **B.** Participatory learning



Pune District Education Association's Shankarrao Ursal College of Pharmaceutical Sciences & Research Centre, Kharadi, Pune-14.



# **Students learn software handling**





## List of Softwares used for Research

# Academic Year 2023-24

# INDEX

| Sr. No. | Name of Software                  | Version   | Page<br>Number |
|---------|-----------------------------------|-----------|----------------|
| 1.