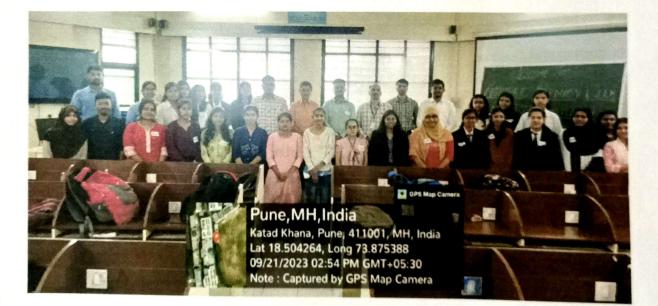

maceutical Sciences and Research Centre, Kharadi, Pune A Report on "62<sup>nd</sup> National Pharmacy Week (NPW) -2023"

20th to 26th September 2023

Indian Pharmaceutical Association, Pune Branch and Pharmacy colleges from Pune city area was celebrated "62<sup>nd</sup> National Pharmacy Week (NPW) -2023" from 20<sup>th</sup> to 26<sup>th</sup> September 2023. The various events was organized with the aim to motivate the young budding pharmacists to develop their confidence, knowledge, leadership qualities, organizational capacity and make them understand about the importance of the profession thus to excel in the field.

The theme for current year is **"Pharmacist Strengthening Health System"**. Our college B. Pharm and M. Pharm 28 students were participated in all competitions follows,



On 21<sup>st</sup> September 2023 (Thursday), our Final Year B. Pharm student Sawant Aarti Ramdas and T. Y. B. Pharm student Ghorad Sheetal Rajesh participated in Elocution Competition at Allana College of Pharmacy (Degree).



Dr. Ashok Bhosale

PRINCIPAL P D. E. A's Shankarrao Ursal College of Pharmaceutical Sciences & Research Centre Kharadi, Pune-411014



On 20<sup>th</sup> September 2023 (Wednesday) our T. Y. B. Pharm student Jadhav Ananya V. participated in Poster Presentation at TMV's Lokmanya Tilak Institute of Pharmaceutical Sciences, Pune.



6

6



### 🦉 GPS Map Camera

Shirur, Maharashtra, India Sitabai Thite College Of Pharmacy Shirur, Pune Division 412210 Lat 18.815209° Long 74.379675° 21/09/23 11:26 AM GMT +05:30



On 21<sup>st</sup> September 2023 (Thursday), our Final