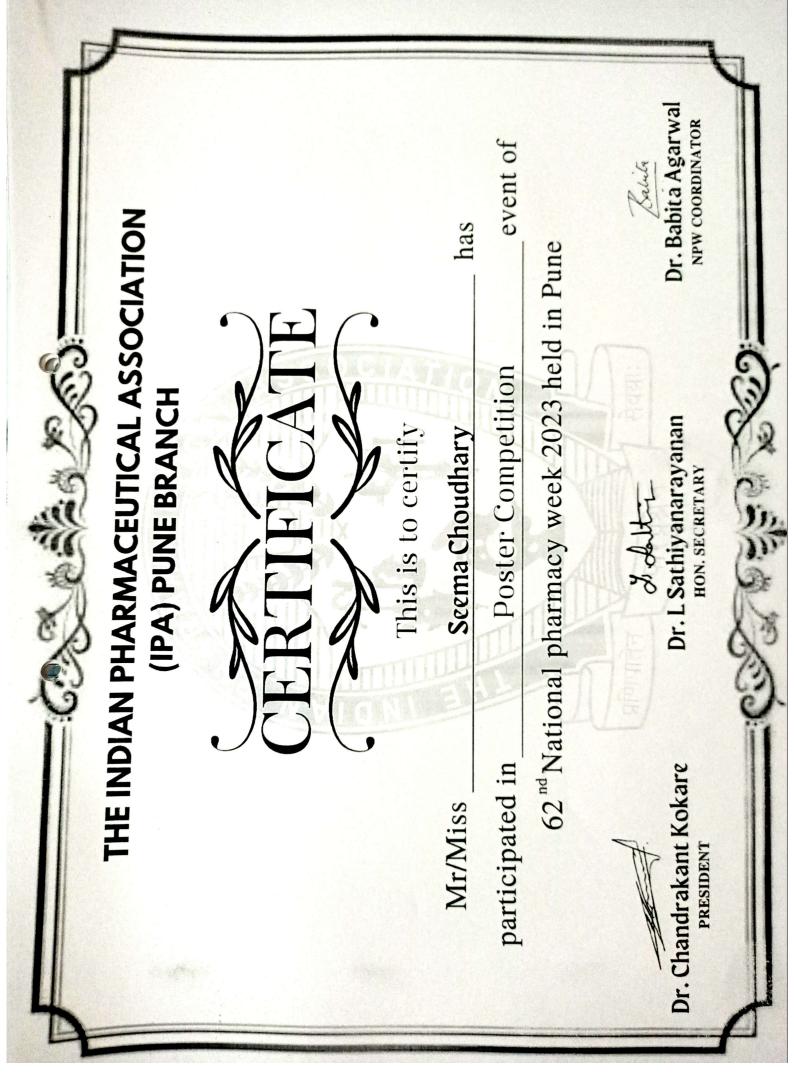

Prior to version 10, this step was done using **Export**, rather than **Save As**. Now, either command will work. That is, the functions of Export are now duplicated in Save As. Since Save As is the more conventional command, I recommend using it.

3. Open the file in RasMol. To do this, load RasMol. Go to the **File** menu, and choose **Open**. Open the selector box at the bottom, showing **Files of Type:**, and choose MDL Mol File Format. Now find the Mol file that you saved in Step 2, above, and Open it. Except for this one special step, specifying the file type, viewing the file in RasMol is entirely normal. See the <u>RasMol</u> page for information on this program.

### G. Drawing in ChemSketch -- more basic features

This section will show you how to draw some other molecules. Each example will introduce one new feature of using ChemSketch. The instructions in this section will help you draw the 2D structure, as you did for propane (Section C, above). Then you can convert to 3D, as you did before [Sections D (introduction), E (within ChemSketch), F (making files for RasMol)]. The instructions for converting to and viewing in 3D above work for all structures drawn in ChemSketch.