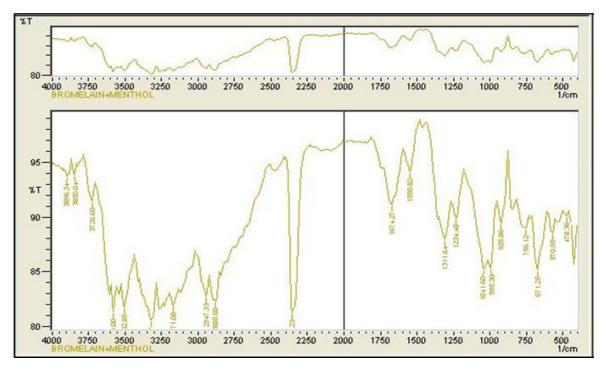

ibration Curve of Bromelain in Water** 

# **FTIR spectroscopy:**

The FTIR spectrums of pure Bromelain and physical mixtures of drugs and polymers were studied separately as per the excipients used in the formulation. It was observed that there were no major shifts in the main peaks of either drug. This indicates that there were no compatibility problems with the drug with the polymers and excipients used in the formulation. Bromelain had peaks at 3433 (-OH elongation), 1643 (CO elongation), 3487 (NH stretch), 1384 (C-N stretch), 2862 (C-H).



**Figure 3: FTIR Studies of Bromelain** 



Figure 4: FTIR Studies of Bromelain Tablet Blend



Figure 5: FTIR Studies of Bromelain + Crospovidone



Figure 6: FTIR Studies of Bromelain + SSG



**Figure 7: FTIR Studies of Bromelain + Mannitol** 



Figure 8: FTIR Studies of Bromelain + Menthol



Figure 9: FTIR Studies of Bromelain + MCC



Figure 10: FTIR Studies of Bromelain + Sodium Stearate



Figure 11: FTIR Studies of Bromelain + Talc

# **Evaluations:**

Mouth dissolving tablets of Bromelain were prepared by a method employing crospovidone and sodium starch glycolate as super-disintegrants at different ratios. A total of six formulations were designed. The flow properties of the powder mixture are important for the uniformity of mass of the tablets; the flow of the powder mixture was analysed before compression to tablets. Low Hausner's ratio ( $\leq 1.18$ ), compressibility index ( $\leq 14.81$ ) and angle of repose ( $\leq 29.04$ ) values indicated fairly good flowability of the powder mixture (Table 5).

| Batches   | Ang