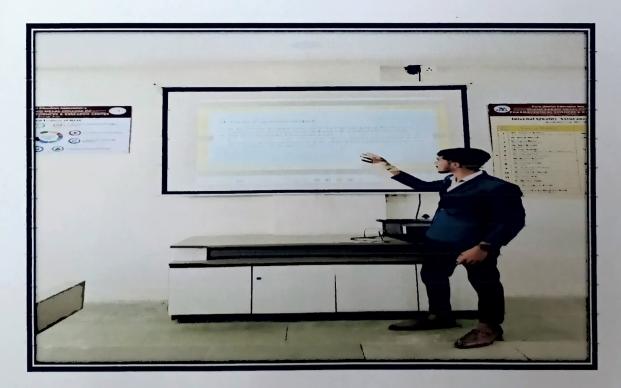

#### SHANKARRAO URSAL COLLEGE OF PHARMACEUTICAL SCIENCES & RESEARCH CENTRE, KHARADI, PUNE-14

Class-S.Y.B. Pharm, Sem-III

Subject-Pharmaceutical Microbiology (BP307P)

Academic Year - 2023-24

Aim: To study the principle and working of laboratory equipment.

Principle: The principle of autoclave or steam sterilizer is that water boils when it's vapour pressure equal that of surrounding atmosphere hence when pressure inside a closed a closed vessel increases, the temperature at which water boils also increases. Saturated steam has greater penetration power. When steam comes from into contact with cooler surface it condenser to water & give up its latent heat to that surface. The condensed water ensures moist condition for killing the microbes present. All microbial cells are destroyed by de-saturation process & coagulation of protein.

Students handling autoclave during practical (15/09/2023)

Name and Signature of Subject Teacher- Mrs.B.G. Shelar

Pune District Education Association's