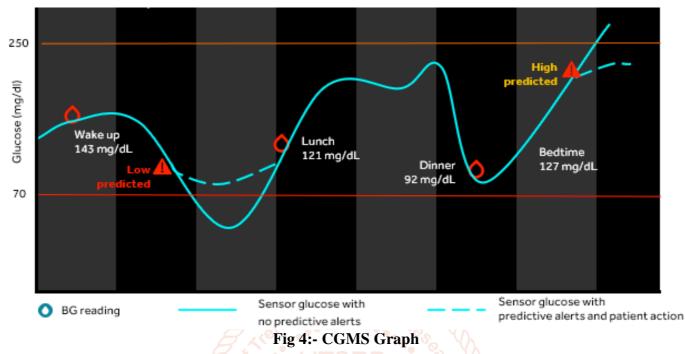

s in Graphical form as well as individual readings also can be obtained. The graph shows the trends occurring in Blood glucose levels throughout the day. The target range is already set so by the reference from the graph one can judge whether the sugar levels are in range or whether frequent hypoglycemia

or hyperglycemia events are occurring. By referring to the graph obtained from CGMS the registered medicinal practitioner can give the best possible treatment to the patient where the ultimate goal will be of maintaining the sugar level in a target range. The alarms for high and low sugar are also incorporated in CGMS which gives alerts about the high and low sugar that the patient is unaware therapeutically and the situation can be treated before it reaches a greater level of severity.



#### CGMS vs SMBG (Finger stick method):-

- 1. The traditional method of measuring blood glucose levels is a finger stick blood glucose measurement that is displayed using a blood glucose meter (BGM). The BGM provides a single glucose reading at a single point in time [10].
- 2. The key difference between CGM and BGM is that CGM provides continuous glucose readings throughout the day and night. Beyond just the glucose readings, CGM displays a glucose trend graph and direction arrows that allow people with diabetes to anticipate approaching glucose highs and lows [10].
- 3. Compared to self-monitoring of blood glucose (SMBG) with a traditional glucose meter, CGM measures glucose automatically and as often as every five minutes, which generates 288 measurements per day. SMBG requires pati