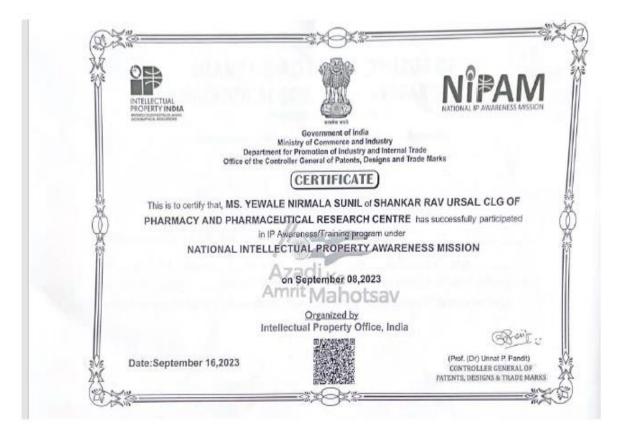

# **M. Pharm Research Projects**

Pune District Education Association's Shankarrao Ursal College of Pharmaceutical Sciences and Research Centre, Kharadi, Pune-14

Date: 20/01/2024

### List of Dissertation topics guided for M. Pharm. Students