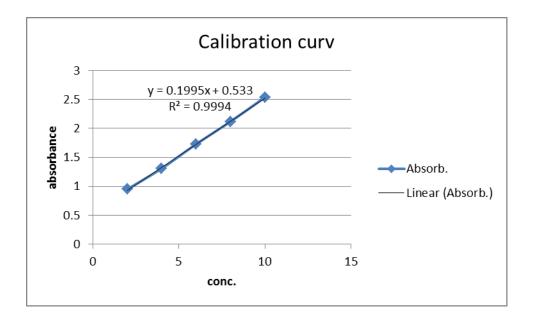

of the responses of both drugs was verified at  $2-10 \ \mu g/ml$  concentrations. The calibration curve was obtained by plotting the absorbance versus the concentration data and was treated by linear regression analysis. The equation of the linearity curve for Ketoconazole obtained was y = 0.1995x+0.533 The linearity curve was found to be linear in the a for mentioned concentrations (the correlation coefficient (r<sup>2</sup>) of determination was 0.9994) (Fig.1). Similarly, the equation of the linearity curve for Clotrimazole obtained was y = 0.132x + 0.0515. The linearity curve was found to be linear for mentioned concentrations. (the correlation coefficient (r<sup>2</sup>) of determination (r<sup>2</sup>) of determination was 0.995) (Fig.2)

## Fig 3.Calibration Curve of Ketoconazole



Fig 4.Calibration Curve of Clotrimazole



# **Preparation of Gel**

To obtain O/W gel formulation HPMC K35 polymer was solubilized in purified water with constant trituration. In polymer dispersion Carbopol was added slowly with continuous stirring along with Ketoconazole, Clotrimazole and metyl paraben and was mixed well by continuous trituration. Finally gel was made by adjusting the pH of the mixture to 7.0 and resulted in desired gel consistency good homogeneity and spreadibility.

| Ketoconazole   | 10mg  | 10mg  | 10mg  |
|----------------|-------|-------|-------|
| Clotrimazole   | 10mg  | 10mg  | 10mg  |
| Methyl Paraben | 0.025 | 0.025 | 0.025 |
| НРМС КЗ5       | 200mg | 220mg | 240mg |
| Carbopol       | 0.025 | 0.025 | 0.025 |
| Glycerin       | Q.S   | Q.S   | Q.S   |
| Pur