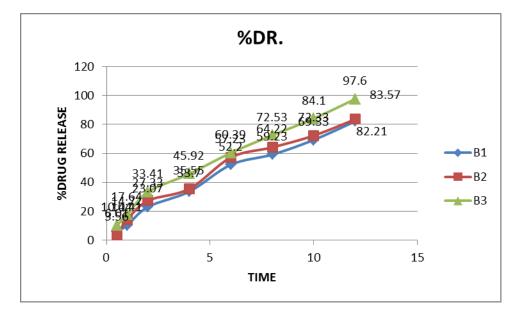

|     |             | 17 | Gaikwad Utkarsh<br>Ramesh | Introduction of Chromatography<br>and Characterization of |
|-----|-------------|----|---------------------------|-----------------------------------------------------------|
|     |             | 18 | Ghavate Siddhi Ashok      | Compounds by using TLC                                    |
| 16. | Mrs.        | 22 | Gosavi Subhash Santosh    | To Carry Out Comparative                                  |
|     | P.J.Bansod  | 23 | Gund Rutuja Santosh       | Study between Different Brands                            |
|     |             | 27 | Ingole Rajlaxmi Sanjay    | of Marketed Metformin Tablet                              |
|     |             | 28 | Jadhav Shivjeet Ramesh    | To Formulate and Standardize                              |
|     |             | 32 | Kadam Manish Ramdas       | the Prepared Marketed Triphala                            |
|     |             | 33 |                           | Churna With Marketed Triphala                             |
|     |             |    | Kale Vinit Ganpat         | Churna                                                    |
| 17  | Mrs. Trupti | 55 | Puri Ravi Kailas          | Formulation of Mouth                                      |
|     | Shah        | 40 | Lagad Jai Anil            | Dissolving Tablet                                         |
|     |             | 41 | Mane Rohini               |                                                           |
|     |             |    | Vijaykumar                | The I time of Horbel Hair Oil                             |
|     |             | 45 |                           | Formulation of Herbal Hair Oil                            |
|     |             | 46 |                           | Containing Onion Extract.                                 |
|     |             |    | Balkrishna                |                                                           |

|    |                     | 28 | Jadhav Shivjeet<br>Ramesh    | Formulation and Evaluation of<br>Micro - sponges       | Reddaug |
|----|---------------------|----|------------------------------|--------------------------------------------------------|---------|
|    |                     | 32 | Kadam Manish<br>Ramdas       |                                                        | 4       |
|    |                     | 33 | Kale Vinit Ganpat            |                                                        |         |
| 17 | Mrs. Trupti<br>Shah | 55 | Puri Ravi Kailas             | Preparation of Mouth dissolving                        |         |
|    |                     | 40 | Lagad Jai Anil               | Tablet containing Antacid.                             | 4 12-   |
|    |                     | 41 | Mane Rohini<br>Vijaykumar    |                                                        | Junt    |
|    |                     | 45 |                              | Preparation of Herbal Oil<br>Containing Onion Extract. | 1.1     |
|    |                     | 46 | Munde Amarnath<br>Balkrishna |                                                        | Junt    |