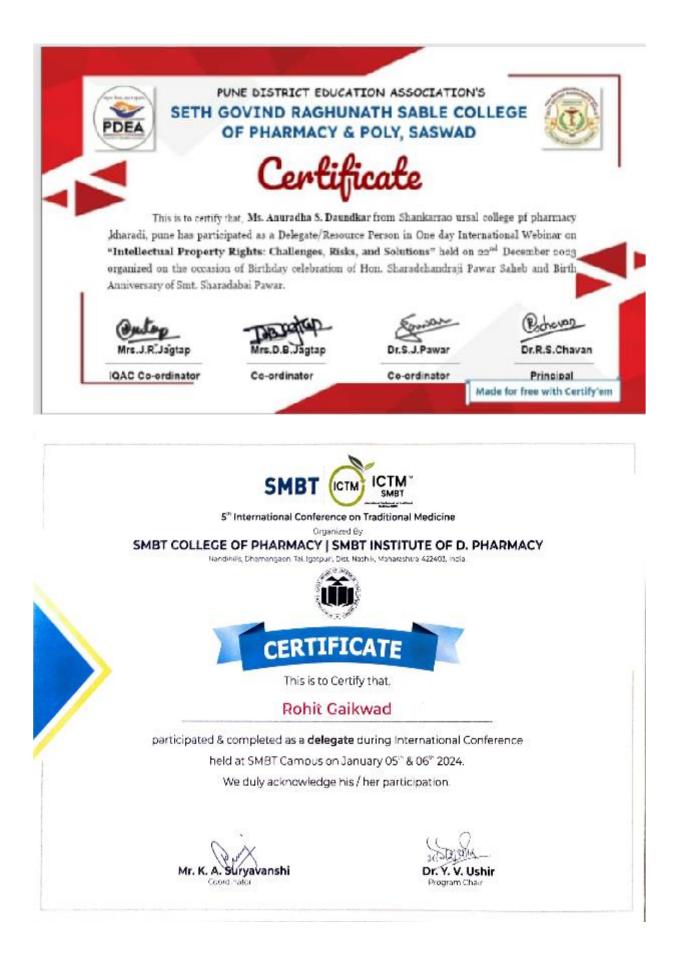

# **M. Pharm Research Projects**

Pune District Education Association's Shankarrao Ursal College of Pharmaceutical Sciences and Research Centre, Kharadi, Pune-14

Date: 20/01/2024