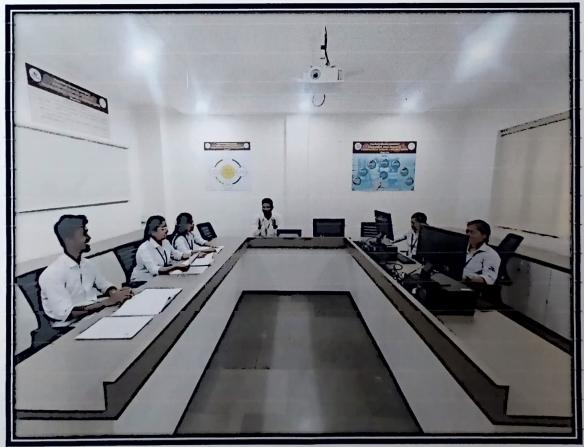

# **Final Y. B. Pharm Practice School and Project Work Activity**

Pune District Education Association's Shankarrao Ursal College of Pharmaceutical Sciences & Research Centre, Kharadi, Pune

## Guide Allotment for Practice School for Final Year B. Pharm (Sem- VII) 2019P Academic Year 2023-2024.

| Sr.No. | Name of the<br>Guide   | Roll.<br>No | Name of the Student             | Topics                                                     |
|--------|------------------------|-------------|---------------------------------|------------------------------------------------------------|
| 1.     | Prof. Dr<br>V.U.Barge. | 1           | Atola Alexhole Shiveii          | A review on Liposomes; A<br>promising Technique for Drug   |
|        |                        |             | Atole Akanksha Shivaji          | Delivery                                                   |
|        |                        | 2           | Badhe Payal Santosh             | A review on High Performance<br>Thin layer Chromatography. |
|        | 1 2 2                  | 3           | Bavdhane Nilam<br>Harishchandra | A review on Validation of<br>Analytical Method.            |
| 2.     | Prof.                  | 6           | Bohra Sayam sunil               | Comparative Studies of                                     |
|        | Dr.R.Y.Patil.          | 7           | Choudhari Abhijeet<br>Shivlal   | Marketed Formulations of Arist                             |
|        |                        | 8           | Choudhary Yogesh<br>Kuparam     |                                                            |
|        | 3.                     | 9           | Dhale Rushikesh<br>Krishna      | Comparative Studies of<br>Marketed Formulations of         |
|        |                        | 10          | Dhumal Siddhant Vikas           | Bhasma                                                     |
|        | 174                    | 11          | Doke Shubham<br>Dadabhau        |                                                            |
| 3.     | Dr. Amit               | 14          | Dorage Shreya Dattatray         | Analysis of marketed                                       |
|        | Kasbe.                 | 15          | Dumbre Jagruti Sandeep          | formulation by U.V                                         |
|        |                        | 16          | Gaikwad Nikita Nana             | Spectroscopy                                               |
| 4.     | Dr S.S                 | 19          | Ghule Sonali Balasaheb          | Solubility Enhancement of                                  |
|        | Kakade.                | 20          | Ghule Vaibhavi                  | Fenofibrate by solid Dispersion                            |
|        |                        |             | Dattatray                       | Method                                                     |
|        |                        | 21          | Girase Pallavi Mahendra         |                                                            |
| 5.     | Dr. P.H                | 24          | Hambir Utkarsha                 | Preparation and Evaluation of                              |
|        | Khade.                 |             | Gulabrao                        | Herbal Lipstick                                            |
|        |                        | 25          | Hole Shubham Mahadev            |                                                            |
|        |                        | 26          | Holkar Nikita Rajaram           |                                                            |
| 6.     | Mr. Vikram             | 29          | Jadhav Vaibhav Santosh          | U.V. Spectrophotometer                                     |
|        | Veer.                  | 30          | Jagtap Hrishikesh<br>Sudam      | Handling and Determination of some Drugs                   |
|        |                        | 31          | Jagtap Rutvik Anil              | Some Drugs                                                 |
| 7.     | Mr. Krunal             | 34          | Kamble Esha Rajendra            | Production of Macquite                                     |
|        | Kanase.                | 35          | Kaspate Shubham Biru            | Production of Mosquito<br>Repellant Insecticides using     |
|        |                        | 36          | Khaladkar Tejas Santosh         | Orange peels                                               |
|        |                        | 37          | Kharabe Khushi Rohidas          | Formulation and Evaluation of                              |
|        |                        | 38          | Kirtane Vaibhav<br>Vishwajeet   | Herbal Toothpaste                                          |
|        |                        | 39          | Kolhe Gauri ishawar             |                                                            |
| 8.     |                        | 42          | Mane Sakshi Sayaji              |                                                            |