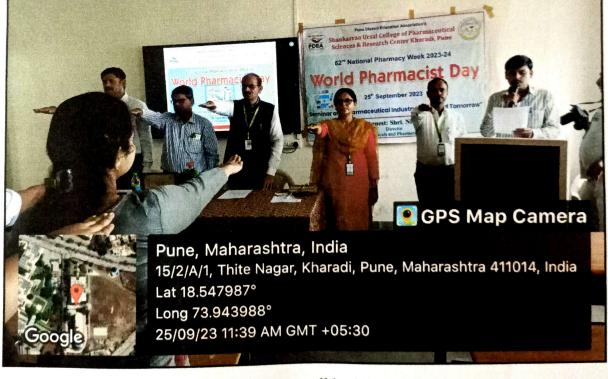

by organizing a mass campaign of "Let's Honour our Pharmacists". In this activity, we are arranged 12 team of students/faculty to reach maximum Community and Hospital Pharmacists in Kharadi. Chandannagar, Hadapsar areas and falicited them with a Rose flower and Appreciation Certificate Total 100 Pharmacist in above region were falicited under this activity. Total 150 students and faculty members are actively involved in Let's Honour our Pharmacists activity. Overall World Pharmacists Day programme coordinated by Prof. Vipul Dhasade and Prof. Ketki Lakhane.

Ms. Ketki Lakhane Coordinator Mr. Vipul Dhasade Coordinator

**Dr. Ashok Bhosale** PRINCIPAL

P D. E. A's Shankarrao Ursal College of

Scanned with ACE Scanner



Chief guest Shri. Nitin Deo. during his motivational, talk to students



Pharmacist Oath given to all budding Pharmacist

Ms. Ketki Lakhane

Coordinator

>

Mr. Vipul Dhasade Coordinator

Dr. Ashok Bhosale PRINCIPAL P D. E. A's



Principal Dr. Ashok Bhosale address to students during Programme



Ms. Ke Lakhane

1

Ms. Ketta Lakhan Coordinator

Mr. Vipul Dhasade Coordinator

Dr. Ashok Bhosale PRINCIPAL P D. E. A's Shankarrao Ursal College of Posearch Centre

Our students and faculty members are actively involved in Let's Honour our Pharmacists activity



Ms. Ketki Lakhane Coordinator

Mr. Vipul Dhasade Coordinator Dr. Ashok Bhosale PRINCIPAL P D. E. A's Shankarrao Ursal College of

Our students and faculty members are actively involved in Let's Honour our Pharmacists activity





Ms. Ketki Lakhane Coordinator

Mr. Vipul Dhasade Coordinator Dr. Ashok Bhosal