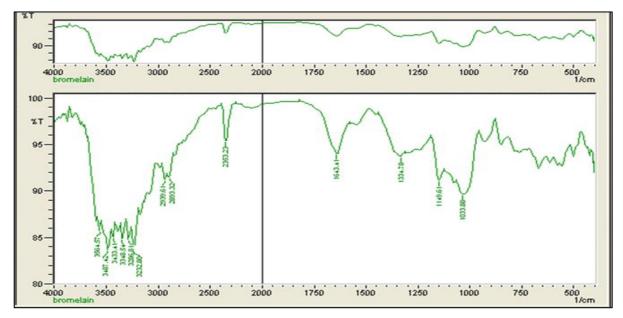

# **M. Pharm Research Projects**

Pune District Education Association's Shankarrao Ursal College of Pharmaceutical Sciences and Research Centre, Kharadi, Pune-14

Date: 20/01/2024

### List of Dissertation topics guided for M. Pharm. Students

### **Specialization: Pharmaceutics**