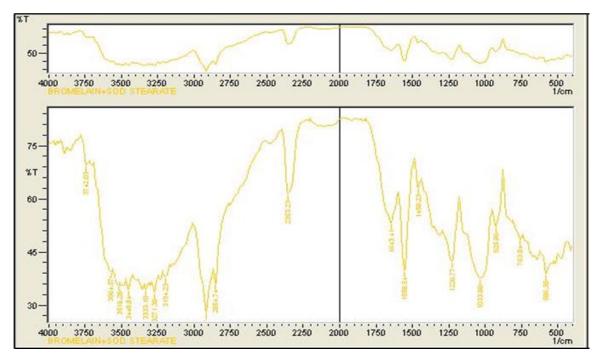

Bromelain and physical mixtures of drugs and polymers were studied separately as per the excipients used in the formulation. It was observed that there were no major shifts in the main peaks of either drug. This indicates that there were no compatibility problems with the drug with the polymers and excipients used in the formulation. Bromelain had peaks at 3433 (-OH elongation), 1643 (CO elongation), 3487 (NH stretch), 1384 (C-N stretch), 2862 (C-H).



**Figure 3: FTIR Studies of Bromelain** 



Figure 4: FTIR Studies of Bromelain Tablet Blend



Figure 5: FTIR Studies of Bromelain + Crospovidone



Figure 6: FTIR Studies of Bromelain + SSG



**Figure 7: FTIR Studies of Bromelain + Mannitol** 



Figure 8: FTIR Studies of Bromelain + Menthol



Figure 9: FTIR Studies of Bromelain + MCC



Figure 10: FTIR Studies of Bromelain + Sodium Stearate



Figure 11: FTIR Studies of Bromelain + Talc

# **Evaluations:**

Mouth dissolving tablets of Bromelain were prepared by a method employing crospovidone and sodium starch glycolate as super-disintegrants at different ratios. A total of six formulations were designed. The flow properties of the powder mixture are important for the uniformity of mass of the tablets; the flow of the powder mixture was analysed before compression to tablets. Low Hausner's ratio ( $\leq 1.18$ ), compressibility index ( $\leq 14.81$ ) and angle of repose ( $\leq 29.04$ ) values indicated fairly good flowability of the powder mixture (Table 5).

| Batches   | Angle of<br>Repose (Θ) | Bulk Density<br>(gm/cm <sup>3</sup> ) | Tapped Density<br>(gm/cm <sup>3<