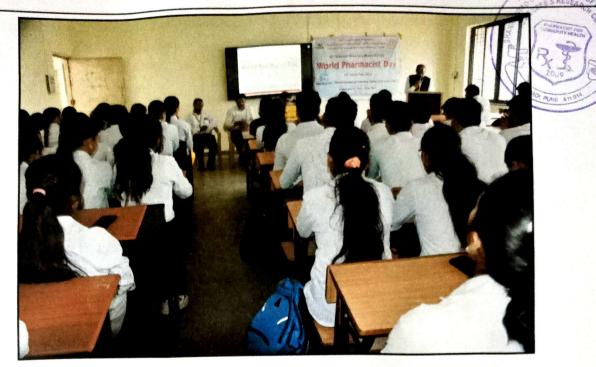

Hospital Pharmacists in Kharadi. Chandannagar, Hadapsar areas and falicited them with a Rose flower and Appreciation Certificate Total 100 Pharmacist in above region were falicited under this activity. Total 150 students and faculty members are actively involved in Let's Honour our Pharmacists activity. Overall World Pharmacists Day programme coordinated by Prof. Vipul Dhasade and Prof. Ketki Lakhane.

Ms. Ketki Lakhane Coordinator Mr. Vipul Dhasade Coordinator

**Dr. Ashok Bhosale** PRINCIPAL

P D. E. A's Shankarrao Ursal College of

Scanned with ACE Scanner



Chief guest Shri. Nitin Deo. during his motivational, talk to students



Pharmacist Oath given to all budding Pharmacist

Ms. Ketki Lakhane

Coordinator

>

Mr. Vipul Dhasade Coordinator

Dr. Ashok Bhosale PRINCIPAL P D. E. A's



Principal Dr. Ashok Bhosale address to students during Programme



Ms. Ke Lakhane

1

Ms. Ketta Lakhan Coordinator

Mr. Vipul Dhasade Coordinator

Dr. Ashok Bhosale PRINCIPAL P D. E. A's Shankarrao Ursal College of Posearch Centre

Our students and faculty members are actively involved in Let's Honour our Pharmacists activity



Ms. Ketki Lakhane Coordinator

Mr. Vipul Dhasade Coordinator Dr. Ashok Bhosale PRINCIPAL P D. E. A's Shankarrao Ursal College of

Our students and faculty members are actively involved in Let's Honour our Pharmacists activity





Ms. Ketki Lakhane Coordinator

Mr. Vipul Dhasade Coordinator Dr. Ashok Bhosale PRINCIPAL P D. E. A's Shankarrao Ursal College of Shankarrao Ursal College of Armaceutical Sciences & Research Centre

Our students and faculty members are