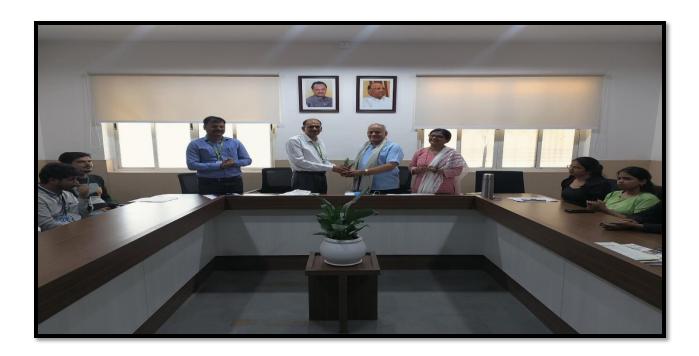

## **2.3: Teaching- Learning Process**

2.3.1: Student centric methods, such as experiential learning, participative learning and problem solving methodologies are used for enhancing learning experiences.