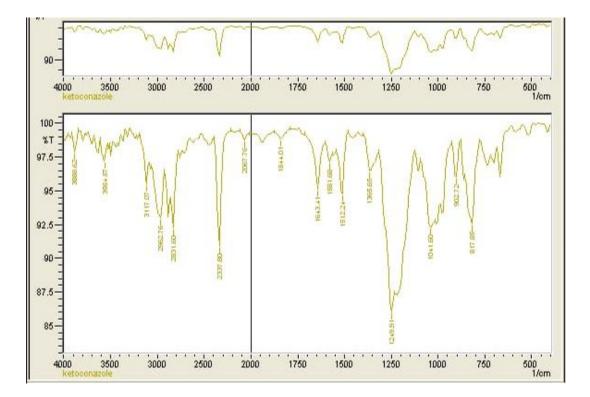

TIR spectrums of pure Ketoconazole as well Clotrimazole and physical mixtures of drugs and polymers were studied separately as per the excipients used in the formulation. It was observed that there were no major shifts in the main peaks of either drug. This indicates that there were no compatibility problems with the drug with the polymers and excipients used in the formulation. Ketoconazole had peaks at 1643 (C=CO stretching), 817 (C-Clstretching), 1512(C=Cstretching), 2841(C-H stretching), and 1041(C-O stretching), while Clotrimazole showed characteristic peak values at 756 (C-Cl stretching); 2940 (C-H stretching); 1535 (C=C stretching) and 1620 (C=N stretching). These peak values were in accordance with previously reported spectra of Clotrimazole(Fig. 2)

## Fig.1 FTIR of Ketoconazole



# Fig.2 FTIR of Clotrimazole



## UV spectroscopy

The linearity of the responses of both drugs was verified at  $2-10 \ \mu g/ml$  concentrations. The calibration curve was obtained by plotting the absorbance versus the concentration data and was treated by linear regression analysis. The equation of the linearity curve for Ketoconazole obtained was y = 0.1995x+0.533 The linearity curve was found to be linear in the a for mentioned concentrations (the correlation coefficient (r<sup>2</sup>) of determination was 0.9994) (Fig.1). Similarly, the equation of the linearity curve for Clotrimazole obtained was y = 0.132x + 0.0515. The linearity curve was found to be linear for mentioned concentrations. (the correlation coefficient (r<sup>2</sup>) of determination (r<sup>2</sup>) of determinat