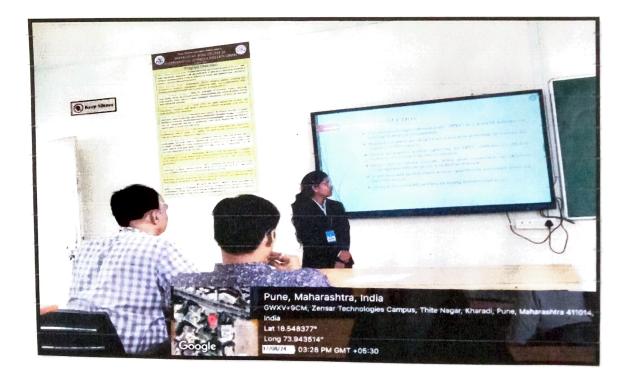

#### SHANKARRAO URSAL COLLEGE OF PHARMACEUTICAL SCIENCES & RESEARCH CENTRE, KHARADI, PUNE-14

Class-S.Y.B. Pharm, Sem-III

Subject-Pharmaceutical Microbiology (BP307P)

Academic Year - 2023-24

Aim: To study the principle and working of laboratory equipment.

Principle: The principle of autoclave or steam sterilizer is that water boils when it's vapour pressure equal that of surrounding atmosphere hence when pressure inside a closed a closed vessel increases, the temperature at which water boils also increases. Saturated steam has greater penetration power. When steam comes from into contact with cooler surface it condenser to water & give up its latent heat to that surface. The condensed water ensures moist condition for killing the microbes present. All microbial cells are destroyed by de-saturation process & coagulation of protein.

Students handling autoclave during practical (15/09/2023)

Name and Signature of Subject Teacher- Mrs.B.G. Shelar

Pune District Education Association's