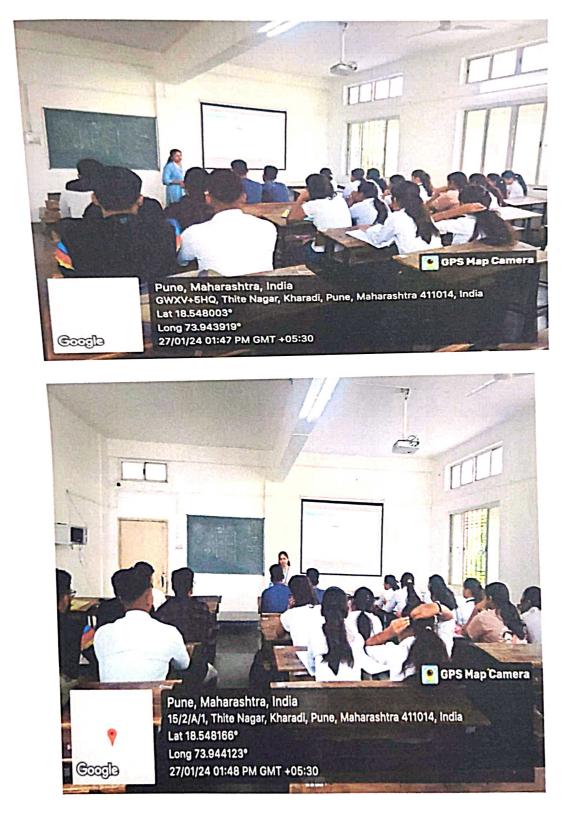

## **2.3: Teaching- Learning Process**

2.3.1: Student centric methods, such as experiential learning, participative learning and problem solving methodologies are used for enhancing learning experiences.