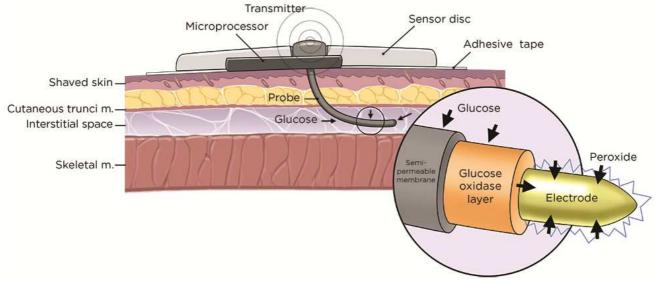

s or high-risk occupations and need to avoid hypoglycemia
- 7. Other patient groups such as insulin treated patients with type 2 DM, noninsulin treated patients with type 2 DM, and pregnant women may also benefit from CGM, however additional evidence from randomized controlled trials (RCTs) of CGM are needed in these populations

# Components of Continuous glucose monitoring system:-

There are generally three parts of Continuous Glucose Monitor that are

- 1. Sensor
- 2. Transmitter
- 3. Receiver



## 1. Sensor:-

The sensor is easily inserted just under the skin with an applicator and is used to measure glucose levels. Sensors are typically placed on the abdomen but some sensors are approved for use on alternate body locations. The sensor has a small adhesive to hold it in place [10].



Fig 2:- Senser Used in CGMS Devices

## 2. Transmitter:-

The transmitter is a small, lightweight piece that fits onto the sensor. The transmitter wirelessly sends the glucose data from the sensor to the monitor or an insulin pump if the sensor is integrated with a pump [10].

## 3. Receiver:-

The receiver is a slim, portable and discreet component that is carried by the user and displays the glucose information sent from the transmitter. This device displays the current glucose level as well as the trended information. The receiver also alerts the user in the case of impending highs and lows [10].



**Fig 3:-** Transmitter and Receiver

## Alarms:-

Many CGMs contain alarms that automatically notify the user when certain glycaemic patterns are detected. Threshold alarms sound after th