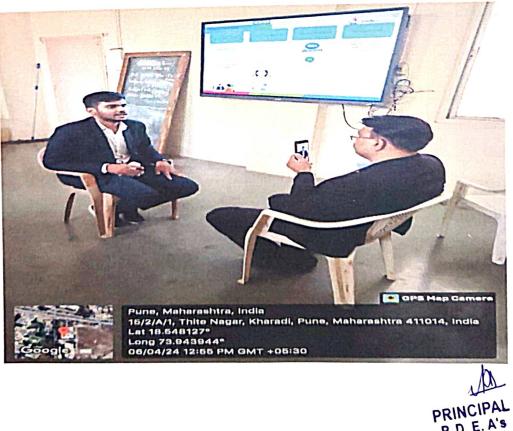

Students handling autoclave during practical (15/09/2023)

Name and Signature of Subject Teacher- Mrs.B.G. Shelar

Pune District Education Association's