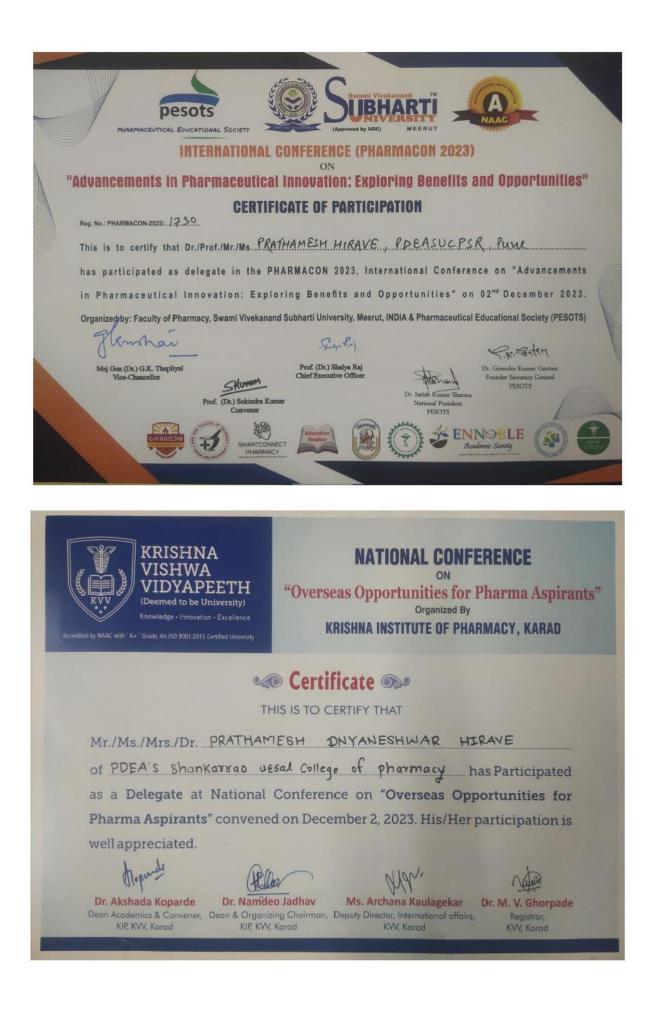

|    |                     | 28 | Jadhav Shivjeet<br>Ramesh    | Formulation and Evaluation of<br>Micro - sponges       | Reddaug |
|----|---------------------|----|------------------------------|--------------------------------------------------------|---------|
|    |                     | 32 | Kadam Manish<br>Ramdas       |                                                        | 4       |
|    |                     | 33 | Kale Vinit Ganpat            |                                                        |         |
| 17 | Mrs. Trupti<br>Shah | 55 | Puri Ravi Kailas             | Preparation of Mouth dissolving                        |         |
|    |                     | 40 | Lagad Jai Anil               | Tablet containing Antacid.                             | 4 12-   |
|    |                     | 41 | Mane Rohini<br>Vijaykumar    |                                                        | Junt    |
|    |                     | 45 |                              | Preparation of Herbal Oil<br>Containing Onion Extract. | 1.1     |
|    |                     | 46 | Munde Amarnath<br>Balkrishna |                                                        | Junt    |

Dr.R.Y Patil Coordinator

Dr Ashok V Bhosale

Principal

Pune District Education Association's

Shankarrao Ursal College of Pharmaceutical Sciences & Research Centre, Kharadi, Pune-14. Centre, Kharadi, Pune-14.