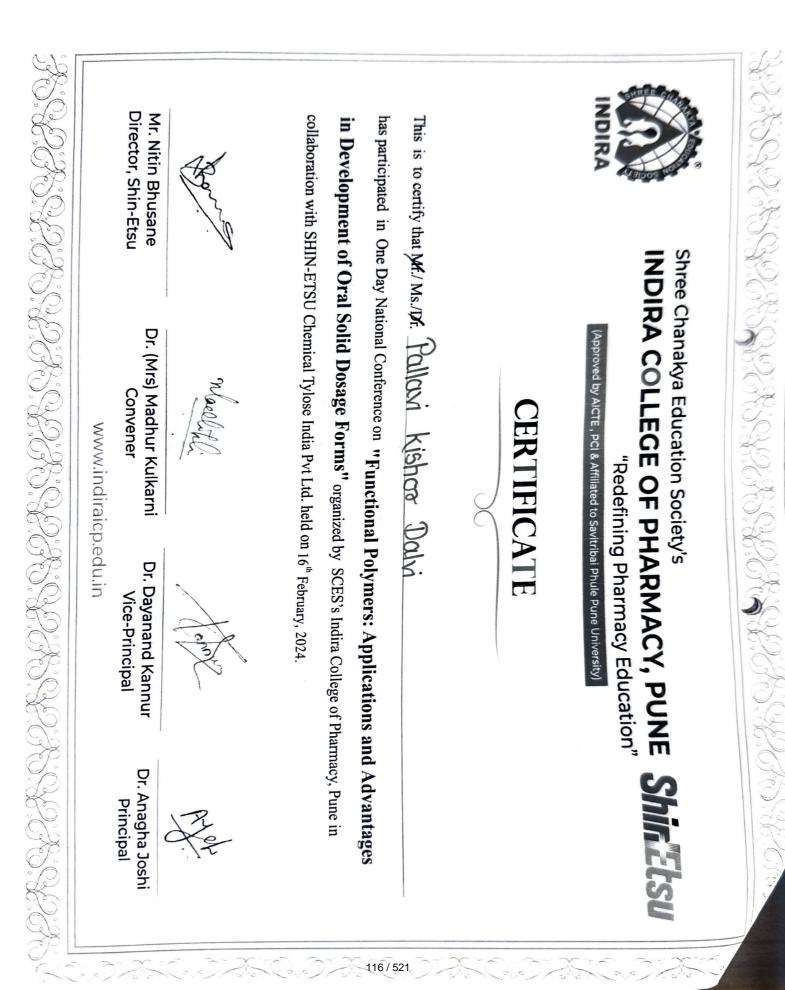

|
| 20          | Dalvi Pallavi Kishore       |
| 21          | Deshmukh Pratiksha Pratap   |
| 22          | Jadhav Vaishnavi Rajesh     |
| 23          | Jaiswal Renuka Sunil        |
| 24          | Kadam Kiran Ashok           |
| 25          | Makude Payal Kishore        |
| 26          | Mhaske Ganesh Ashok         |
| 27          | Mirgudwad Jyoti Marotrao    |
| 28          | Nalawade Avantika Dhananjay |
| 29          | Nirpane Om Balaji           |
| 30          | Pawar Prashant Balasheb     |
| 31          | Prajapati Simran Kantilal   |
| 32          | Sable Krishna Sitaram       |
| 33          | Shinde Trupti Bapu          |



PRINCIPAL Pune District Education Association's Shankarao Ursal College of Pharmaceutical Sciences & Research Cenire, Kharadi, Pune-411014.









## PHARMACEUTICAL SCIENCES & RESEARCH CENTRE SHANKARRAO URSAL COLLEGE OF

KHARADI, PUNE - 411014

Ph.: 020-27013835

E-mail : sucopsrc\_2009@yahoo.co.in I Website : www.pdeasubpharm.edu.in

Internal Quality Assurance Cell

Certificate

of Shankarrao Ursal College of Pharmaceutical Sciences & Research has participated as Delegate / Respurce Person in One Day State Level Seminar on Centre Kharad This is to certify that Dr. / Mrs. /Mrs. /Ms. Deshmuch Pratiksha " Research Methodology "

conducted on 29th March 2023



Dr. Ashok Bhosale Principal & Chief Co-ordinato



## PHARMACEUTICAL SCIENCES & RESEARCH CENTRE SHANKARRAO URSAL COLLEGE OF

**KHARADI, PUNE - 411014** 

Ph.: 020-27013835

E-mail : sucopsrc\_2009@yahoo.co.in I Website : www.pdeasubpharm.edu.in

Internal Quality Assurance C