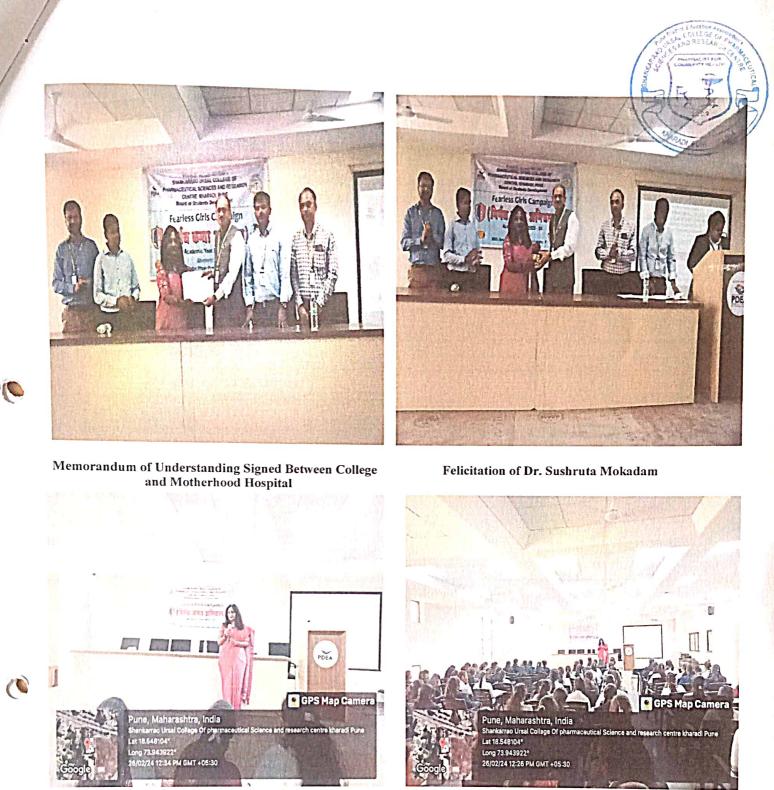

h, law, and social activities. They are also given training in self-employment and all possible other activities that enhance their social confidence.

Dr. Prashant Khade (Students Development officer) gave the preamble of the program. On this occasion, College principal Dr. Ashok Bhosale guided the student and he explained the importance of this campaign for girls.

Dr. Sushruta Mokadam (MBBS, MD, Senior Consultant-Obstetrician & Gynecologist Motherhood Hospital, Kharadi, Pune) explained to the students how to overcome the physical problems of women and how to have a routine to prevent any disease. He also solved their questions by discussing them with the students.

Student development officer Dr. Prashant Khade & Cultural In charge Mrs. Pallavi Kharbas Coordinate this Program.

112 97



Dr. Sushruta Mokadam gave an expert talk on the Health and Hygiene of women.

Mrs. Pallavi Kharbas Cultural In-charge

Dr. Prashant Khade Student's Development Officer Pune District Education Association's Pune District Education Association's PDEA'S Shankerroo Ursal College Shankarrao Ursal College of Pharmaceutical of Pharmaceutical Sciences & Science's & Research Centre Kharadi, Puna - 411014.

#### **Dr. Ashok Bhosale** Principal

Research Centre, Kharadi, Pune-14.





Pune District Education Association's SHANKARRAO URSAL COLLEGE OF PHARMACEUTICAL SCIENCES AND RESEARCH CENTRE, KHARADI, PUNE-14.

# **Board of Students Development**

#### Nirbhay Kanya Abhiyan

## (Fearless Girls Campaign)

26<sup>th</sup> February 2024.

#### **PROTOCOL**

|    | <u>Sr.</u> | Events