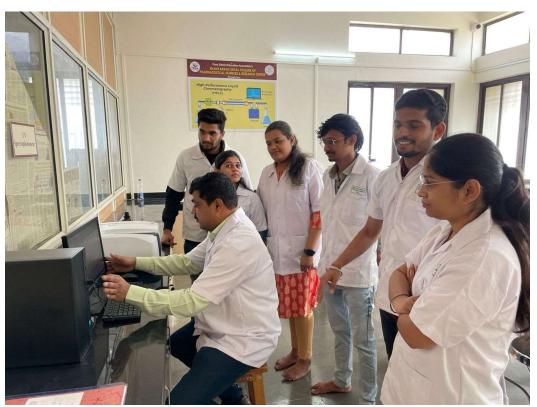

#### SHANKARRAO URSAL COLLEGE OF PHARMACEUTICAL SCIENCES & RESEARCH CENTRE, KHARADI, PUNE-14

Class-S.Y.B. Pharm, Sem-III

Subject-Pharmaceutical Microbiology (BP307P)

Academic Year - 2023-24

Aim: To study the principle and working of laboratory equipment.

Principle: The principle of autoclave or steam sterilizer is that water boils when it's vapour pressure equal that of surrounding atmosphere hence when pressure inside a closed a closed vessel increases, the temperature at which water boils also increases. Saturated steam has greater penetration power. When steam comes from into contact with cooler surface it condenser to water & give up its latent heat to that surface. The condensed water ensures moist condition for killing the microbes present. All microbial cells are destroyed by de-saturation process & coagulation of protein.

Students handling autoclave during practical (15/09/2023)

Name and Signature of Subject Teacher- Mrs.B.G. Shelar

Pune District Education Association's