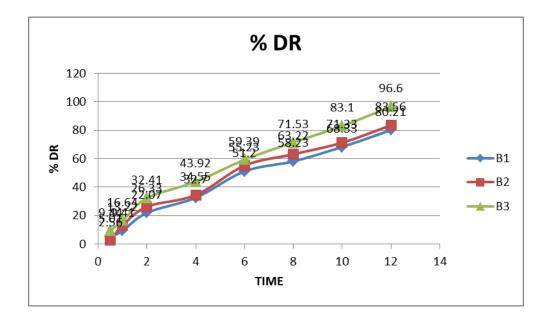

|     |             | 17 | Gaikwad Utkarsh<br>Ramesh | Introduction of Chromatography<br>and Characterization of |
|-----|-------------|----|---------------------------|-----------------------------------------------------------|
|     |             | 18 | Ghavate Siddhi Ashok      | Compounds by using TLC                                    |
| 16. | Mrs.        | 22 | Gosavi Subhash Santosh    | To Carry Out Comparative                                  |
|     | P.J.Bansod  | 23 | Gund Rutuja Santosh       | Study between Different Brands                            |
|     |             | 27 | Ingole Rajlaxmi Sanjay    | of Marketed Metformin Tablet                              |
|     |             | 28 | Jadhav Shivjeet Ramesh    | To Formulate and Standardize                              |
|     |             | 32 | Kadam Manish Ramdas       | the Prepared Marketed Triphala                            |
|     |             | 33 |                           | Churna With Marketed Triphala                             |
|     |             |    | Kale Vinit Ganpat         | Churna                                                    |
| 17  | Mrs. Trupti | 55 | Puri Ravi Kailas          | Formulation of Mouth                                      |
|     | Shah        | 40 | Lagad Jai Anil            | Dissolving Tablet                                         |
|     |             | 41 | Mane Rohini               |                                                           |
|     |             |    | Vijaykumar                | The I time of Horbel Hair Oil                             |
|     |             | 45 |                           | Formulation of Herbal Hair Oil                            |
|     |             | 46 |                           | Containing Onion Extract.                                 |
|     |             |    | Balkrishna                |                                                           |

|    |                     | 28 | Jadhav Shivjeet<br>Ramesh    | Formulation and Evaluation of<br>Micro - sponges       | Reddaug |
|----|---------------------|----|------------------------------|--------------------------------------------------------|---------|
|    |                     | 32 | Kadam Manish<br>Ramdas       |                                                        | 4       |
|    |                     | 33 | Kale Vinit Ganpat            |                                                        |         |
| 17 | Mrs. Trupti<br>Shah | 55 | Puri Ravi Kailas             | Preparation of Mouth dissolving                        |         |
|    |                     | 40 | Lagad Jai Anil               | Tablet containing Antacid.                             | 4 12-   |
|    |                     | 41 | Mane Rohini<br>Vijaykumar    |                                                        | Junt    |
|    |                     | 45 |                              | Preparation of Herbal Oil<br>Containing Onion Extract. | 1.1     |
|    |                     | 46 | Munde Amarnath<br>Balkrishna |                                                        | Junt    |