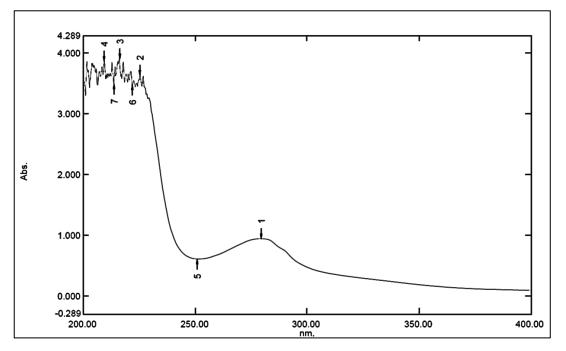

min interval upto 30 min 1 ml samples was withdrawn and the same volume was replaced to maintain the sink condition. The samples were analyzed using UV spectroscopy at wavelength maxima 280 nm. The % drug release was calculated and is reported in Table 10.11 and drug release profile of selected formulations tablets are depicted in Figure 12.

# **RESULTS AND DISCUSSION:**

# **Spectroscopic Analysis:**

## UV spectroscopy:

# Determination of $\lambda$ max of Bromelain in Water:

In UV spectroscopy study, the maximum wavelength ( $\lambda$ max) of Bromelain in water was found to be 279.40 nm. The reported  $\lambda$ max value of Bromelain in water was also 279.40 nm respectively, so the values similar with the reported values indicates that the given sample of Bromelain was in pure form.



Figure 1: UV spectra of Bromelain in water at 279.40 nm

# **Calibration Curve of Bromelain in Water:**

The linearity of the response of Bromelain was verified at 2–10  $\mu$ g/ml concentrations. The calibration curve was obtained by plotting the absorbance versus the concentration data and was treated by linear regression analysis. The equation of the linearity curve for Bromelain was y = 0.0127x +0.0033. The linearity curve was found to be linear in the a for mentioned concentrations (the correlation coefficient (r<sup>2</sup>) of determination was 0.9922) (Figure 2).



**Figure 2: Calibration Curve of Bromelain in Water** 

# **FTIR spectroscopy:**

The FTIR spectrums of pure Bromelain and physical mixtures of drugs and polymers were studied separately as per the excipients used in