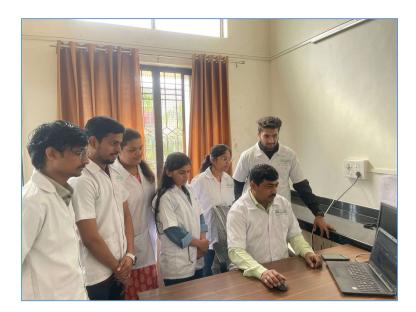

## **Experimental and hands-on training**

http://www.

Pune District Education Association's Shankarrao Ursal College of Pharmaceutical Sciences and Research Centre Kharadi, Pune- 411014.

Subject: Pharmacology-III (BP602T) Class: T.Y.B. Pharm, Sem- VI (2019 Pattern) Academic Year: 2023-24 Date: 20/12/2023 Aim - Study of effect of drugs on gastrointestinal motility. (D

Aim - Study of effect of drugs on gastrointestinal motility. (Demonstrated by Ex. Pharma Software)

**Principle:** Gastrointestinal (GI) motility refers to the movement of food from the mouth through the pharynx (throat), esophagus, stomach, small and large intestines, and out of the body. Motility specialists identify and address conditions related to the body's movement of food through the gastrointestinal system.