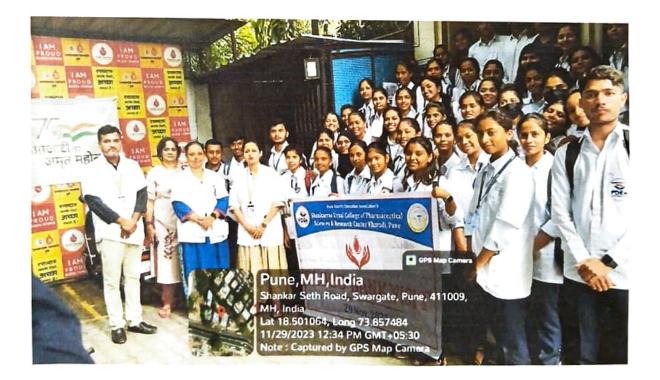

411 014.

### Blood Bank Visit Date: 29/11/2023

Blood Bank Visit – organized by Pune District Education Association's Shankarrao Ursal College of Pharmaceutical Sciences and Research Centre, Kharadi was held at Jankalyan Blood Bank at Swargate, on 29 <sup>th</sup> November 2023. Blood Bank Visit was attended by First Year Students The visit was informative, as a record of 61 students participated in it. Ms. Abhiruchi Jagdale and her colleagues gave information about storage, equipment's used, RDP, SDP, different blood groups , detail about rare blood group , information about blood , Information about Blood Donation , Procedure about Blood Donation , How Blood is donated to the person , product packing , separation of blood products , labelling , demotions , colours used of denotations.







N Mr. Kranal Kanase

Coordinator

Dr. Ashok Bhosale PRINCIPAL P. D. E. A's Shankarrao Ursal College of

Charmaceutical Sciences & Russ and Centre Pharmaceutical Sciences & Russ and Centre Pharmaceutical Part e 1977-0

-1



Pune District Education Association's Shankarrao Ursal College of Pharmaceutical Sciences & Research Centre, Kharadi, Pune-14.



# **B.** Participatory learning



Pune District Education Association's Shankarrao Ursal College of Pharmaceutical Sciences & Research Centre, Kharadi, Pune-14.



# **Students learn software handling**





## List of Softwares used for Research

# Academic Year 2023-24

# INDEX

| Sr. No. | Name of Software                  | Version   | Page<br>Number |
|---------|-----------------------------------|-----------|----------------|
| 1