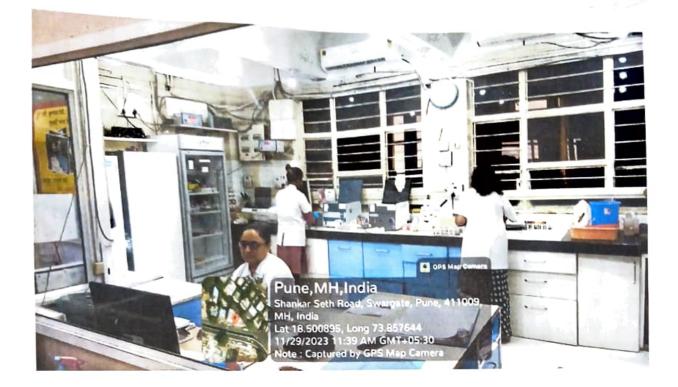

1 014.

### Blood Bank Visit Date: 29/11/2023

Blood Bank Visit – organized by Pune District Education Association's Shankarrao Ursal College of Pharmaceutical Sciences and Research Centre, Kharadi was held at Jankalyan Blood Bank at Swargate, on 29 <sup>th</sup> November 2023. Blood Bank Visit was attended by First Year Students The visit was informative, as a record of 61 students participated in it. Ms. Abhiruchi Jagdale and her colleagues gave information about storage, equipment's used, RDP, SDP, different blood groups , detail about rare blood group , information about blood , Information about Blood Donation , Procedure about Blood Donation , How Blood is donated to the person , product packing , separation of blood products , labelling , demotions , colours used of denotations.







N Mr. Kranal Kanase

Coordinator

Dr. Ashok Bhosale PRINCIPAL P. D. E. A's Shankarrao Ursal College of

Charmaceutical Sciences & Russ and Centre Pharmaceutical Sciences & Russ and Centre Pharmaceutical Part e 1977-0

-1



Pune District Education Association's Shankarrao Ursal College of Pharmaceutical Sciences & Research Centre, Kharadi, Pune-14.



# **B.** Participatory learning



Pune District Education Association's Shankarrao Ursal College of Pharmaceutical Sciences & Research Centre, Kharadi, Pune-14.



# **Students learn software handling**





## List of Softwares used for Research

# Academic Year 2023-24

# INDEX

| Sr. No. | Name of Software                  | Version   | Page<br>Number |
|---------|-----------------------------------|-----------|----------------|
| 1.