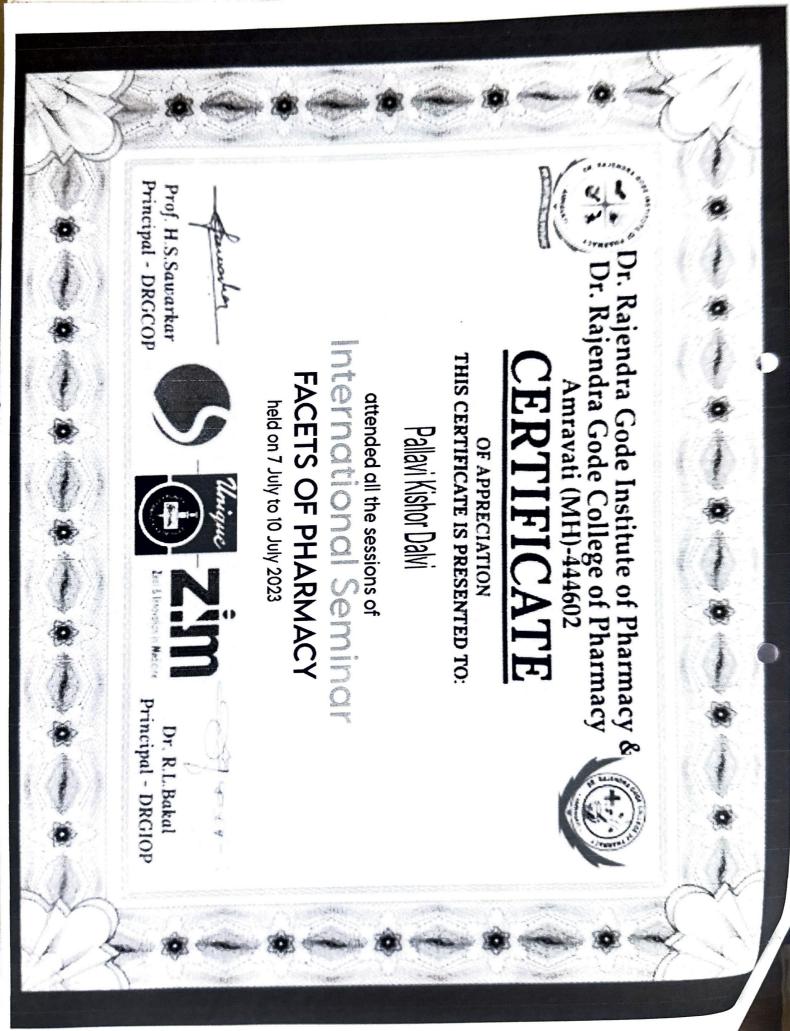

# **M. Pharm Research Projects**

Pune District Education Association's Shankarrao Ursal College of Pharmaceutical Sciences and Research Centre, Kharadi, Pune-14

Date: 20/01/2024