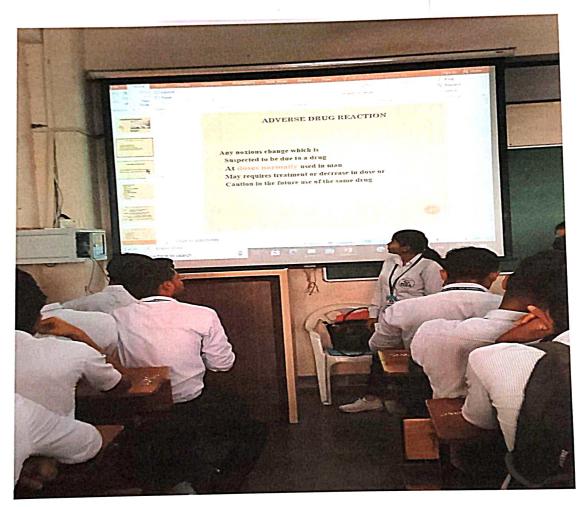

## **Experimental and hands-on training**

http://www.

Pune District Education Association's Shankarrao Ursal College of Pharmaceutical Sciences and Research Centre Kharadi, Pune- 411014.

Subject: Pharmacology-III (BP602T) Class: T.Y.B. Pharm, Sem- VI (2019 Pattern) Academic Year: 2023-24 Date: 20/12/2023 Aim - Study of effect of drugs on gastrointestinal motility. (D

Aim - Study of effect of drugs on gastrointestinal motility. (Demonstrated by Ex. Pharma Software)

**Principle:** Gastrointestinal (GI) motility refers to the movement of food from the mouth through the pharynx (throat), esophagus, stomach, small and large intestines, and out of the body. Motility specialists identify and address conditions related to the body's movement of food through the gastrointestinal system.