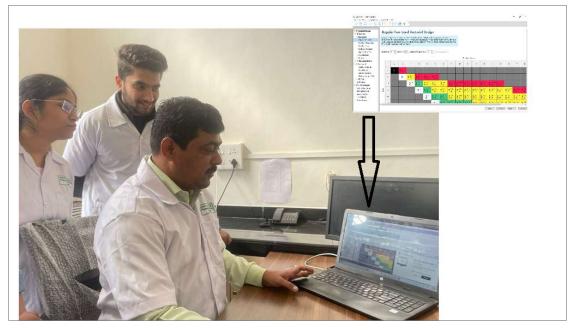

## **Experimental and hands-on training**

http://www.

Pune District Education Association's Shankarrao Ursal College of Pharmaceutical Sciences and Research Centre Kharadi, Pune- 411014.

Subject: Pharmacology-III (BP602T) Class: T.Y.B. Pharm, Sem- VI (2019 Pattern) Academic Year: 2023-24 Date: 20/12/2023 Aim - Study of effect of drugs on gastrointestinal motility. (D

Aim - Study of effect of drugs on gastrointestinal motility. (Demonstrated by Ex. Pharma Software)

**Principle:** Gastrointestinal (GI) motility refers to the movement of food from the mouth through the pharynx (throat), esophagus, stomach, small and large intestines, and out of the body. Motility specialists identify and address conditions related to the body's movement of food through the gastrointestinal system.