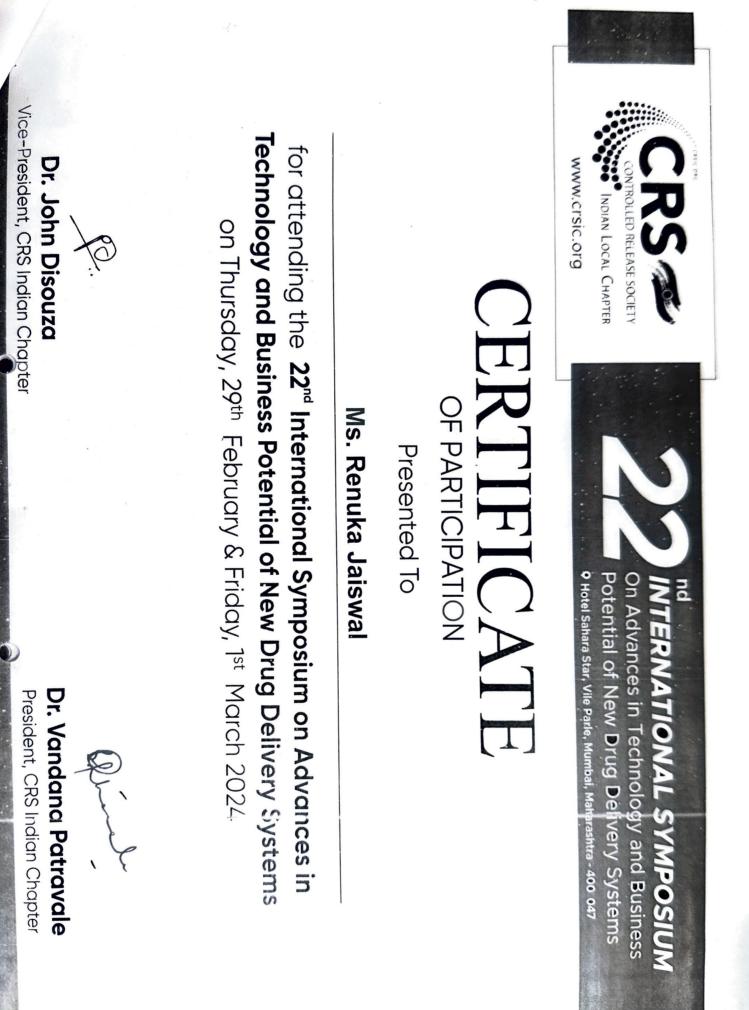

TSU Chemical Tylose India Pvt Ltd. held on 16th February, 2024



Director, Shin-Etsu Mr. Nitin Bhusane



Dr. (Mrs) Madhur Kulkarni Convene



Dr. Dayanand Kannur Vice-Principal

www.indiraicp.edu.in

Dr. Anagha Joshi Principal



# Pune District Education Association's SHANKARRAO URSAL COLLEGE OF



# PHARMACEUTICAL SCIENCES & RESEARCH CENTRE

KHARADI, PUNE - 411014

Ph. : 020-27013835

E-mail : sucopsrc\_2009@yahoo.co.in Website : www.pdeasubpharm.edu.in

Certificate

24/52

ofShankarrao Ursal College of Pharmaceutical Sciences & Research has participated as Delegate / Resource Person in One Day State Level Seminar on This is to certify that Dr./ Mr. /Mrs. /Ms. Renuka S. Jaiswal

" Research Methodology "

conducted on 29th March 2023



Dr. Ashok Bhosale Principal & Chief Co-ordinator





5<sup>th</sup> International Conference on Traditional Medicine

Organized By

# SMBT COLLEGE OF PHARMACY | SMBT INSTITUTE OF D. PHARMACY

Nandihills, Dhamangaon, Tal. Igatpuri, Dist. Nashik, Maharashtra-422403, India.



This is to Certify that,

### **Renuka Jaiswal**

participated & completed as a delegate during International Conference held at SMBT Campus on January 05th & 06th 2024 We duly acknowledge his / her participation.

Mr. K. A. Suryavanshi





This is to certify that Mr./Ms./Dr. Kenuka Jaisaral

has participated in One Day National Conference on "Functional Polymers: Applications and Advantages in Development of Oral Solid Dosage Forms" organized by SCES's Indira College of Pharmacy, Pune in

collaboration with SHIN-ETSU Chemical Tylose India Pvt Ltd. held on 16<sup>th<