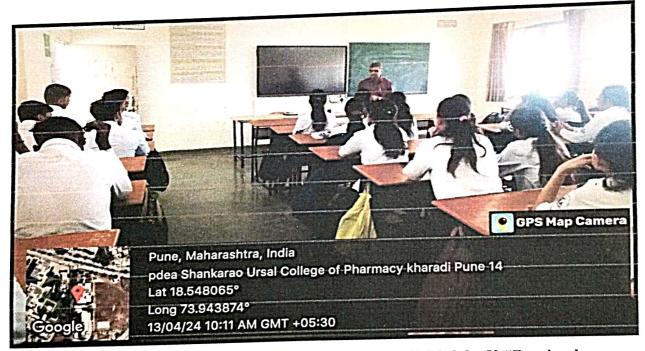

## **2.3: Teaching- Learning Process**

2.3.1: Student centric methods, such as experiential learning, participative learning and problem solving methodologies are used for enhancing learning experiences.