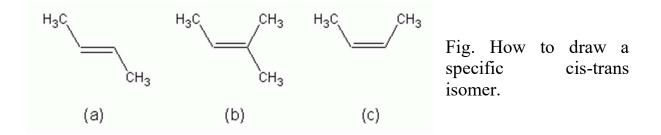

rated in Fig 8, below. The three parts of the figure represent three stages in the drawing. To make the figure, I copied each stage into a new position, so you could see each stage. But normally you would just do all the sequentially steps on one drawing. 1. Draw 2-butene, following the usual procedures. This gives you (a) in the figure. The problem is that the right hand methyl group points down, and you want it to point up.

2. Add one more methyl group -- the one that points up. This gives you (b) in the figure.

3. Remove the lower methyl group, the one you do not want. To do this, choose the **lasso** tool (upper toolbar, near left); using this tool, select the group you want to remove; then remove it with CTRL/X or delete. Now you have (c) in the figure, the desired cis-2-butene.





The procedure described above is useful whenever you want a group to point in a specific direction different from the program default. For example, you may be simply drawing an extended alkyl chain, but want it oriented a certain way.

### K. Stereochemistry: Wedge bonds

Wedge bonds allow you to specify that an attached atom is above or below the plane.

Fig 9, below, shows an example. In this example, wedge bonds are used to show a specific stereoisomer at a stereocenter. This was done in three stages. First, I drew an ordinary structure for bromochloroiodomethane (that is, a C with Br, Cl, I, H attached). This is shown at the left. Then, I made two copies of this, on the right. (The copies were for my convenience in making the figure. In normal use, you would just modify the original.