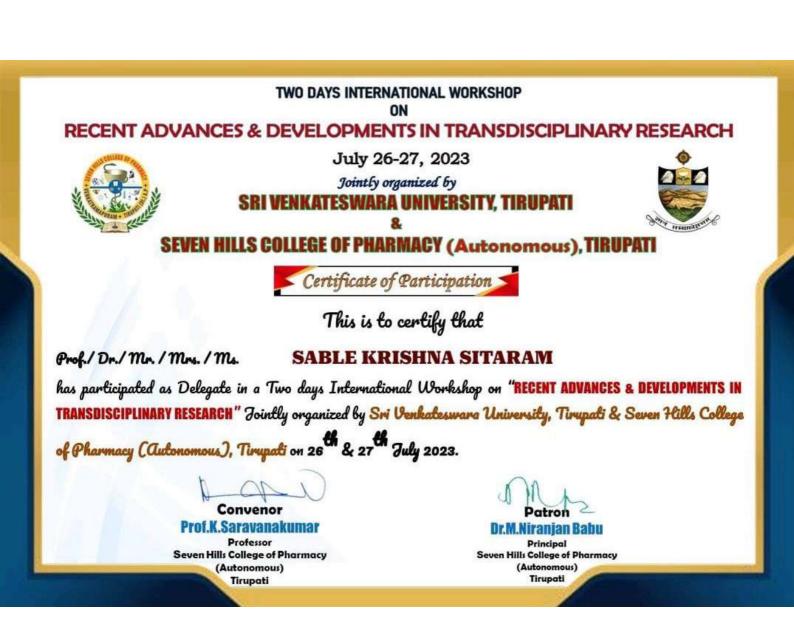

|                  |
|                               | 1                                        | 18-2                                     | 1                |
| . 9                           | al her                                   | Y NY                                     | 1 0 12           |



5<sup>th</sup> International Conference on Traditional Medicine

Organized By

### SMBT COLLEGE OF PHARMACY | SMBT INSTITUTE OF D. PHARMACY

Nandihills, Dhamangaon, Tal. Igatpuri, Dist. Nashik, Maharashtra-422403, India.





This is to Certify that,

### Trupti Shinde

participated & completed as a **delegate** during International Conference held at SMBT Campus on January 05<sup>th</sup> & 06<sup>th</sup> 2024. We duly acknowledge his / her participation.



Dr. Y. V. Ushir Program Chair







Shankarrao Ursal College of Pharmaceutical Sciences & Research Centre, Kharadi, Pune-14.



### **Presentations are made by the students**



Pune District Education Association's Shankarrao Ursal College of Pharmaceutical Sciences

and Research Centre, Kharadi, Pune-14

Class: Final Year B. Pharm. Semester: VIII (2019 Pattern) Subject: Seminar on Practice School Date: 06/12/2023



Mr. Vaibhav Jadhav presenting seminar on Practice School

Mr. Veer V.S. Subject Incharge

Principal PDEA'S Shankarrao Ursal College of Pharmaceutical Sciences & Research Centre, Kharadi, Pune-14



Pune District Education Association's Shankarrao Ursal College of Pharmaceutical Sciences and Research Centre Kharadi, Pune- 411014.



Subject: Pharmacology-III (BP602T) Class: T.Y.B. Pharm, Scm-'VI (2019 Patt