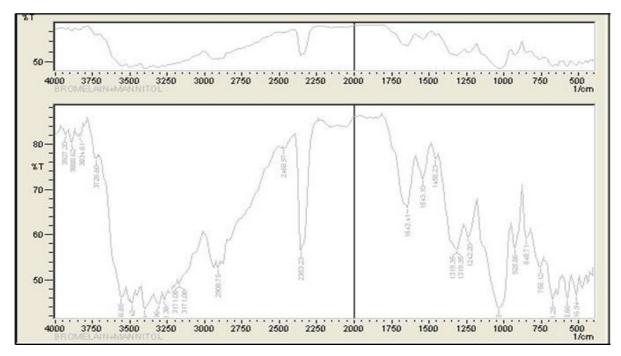

etermination was 0.9922) (Figure 2).



**Figure 2: Calibration Curve of Bromelain in Water** 

# **FTIR spectroscopy:**

The FTIR spectrums of pure Bromelain and physical mixtures of drugs and polymers were studied separately as per the excipients used in the formulation. It was observed that there were no major shifts in the main peaks of either drug. This indicates that there were no compatibility problems with the drug with the polymers and excipients used in the formulation. Bromelain had peaks at 3433 (-OH elongation), 1643 (CO elongation), 3487 (NH stretch), 1384 (C-N stretch), 2862 (C-H).



**Figure 3: FTIR Studies of Bromelain** 



Figure 4: FTIR Studies of Bromelain Tablet Blend



Figure 5: FTIR Studies of Bromelain + Crospovidone



Figure 6: FTIR Studies of Bromelain + SSG



**Figure 7: FTIR Studies of Bromelain + Mannitol** 



Figure 8: FTIR Studies of Bromelain + Menthol



Figure 9: FTIR Studies of Bromelain + MCC



Figure 10: FTIR Studies of Bromelain + Sodium Stearate



Figure 11: FTIR Studies of Bromelain + Talc

# **Evaluations:**

Mouth dissolving tablets of Bromelain were prepared by a method employing crospovidone and sodium starch glycolate as super-disintegrants at different ratios. A total of six formulations were designed. The flow properties of the powder mixture are important for the uniformity of mass of the tablets; the flow of the powder mixture was analysed before compression to tablets. Low Hausner's ratio ( $\leq 1.18$ ), compressibility index ( $\leq 14.81$ ) and angle of repose ( $\leq 29.04$ ) values indicated fairly good flowabil