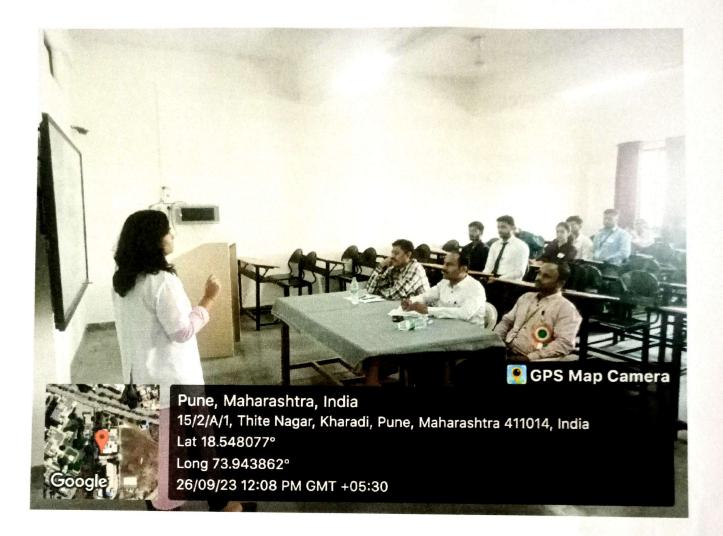

• **Principle:** The leaf sample was studied microscopically by taking transverse section (T.S.) through midrib with small portion of lamina, thin section was double stained with hematoxylin and saffranin and observed under compound microscope, and photos were taken by using photographic microscope. The leaf sample was also mounted in different reagent and cellular diagnostic and diagnostic cell inclusions were observed. Quantitatively, the vein islet number and termination number were determined using stage and ocular micrometers while leaf constants were determined using Camera Lucida.

Student handling compound microscope micrometric apparatus for leaf study

Name: Prof. Vipul Dhasade Department of Pharmacognosy

Pune District Education Association's Shankarrao Ursal College of Pharmaceutical Sciences & Research Centre, Kharadi, Pune-14.