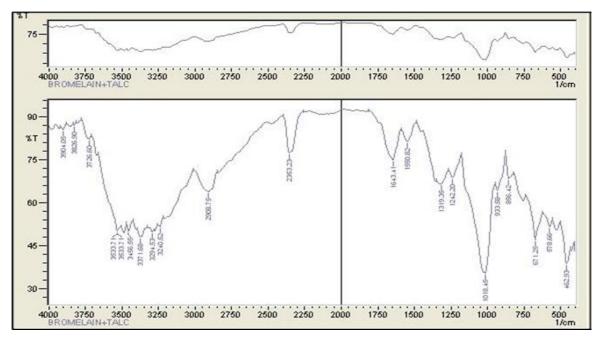

studied separately as per the excipients used in the formulation. It was observed that there were no major shifts in the main peaks of either drug. This indicates that there were no compatibility problems with the drug with the polymers and excipients used in the formulation. Bromelain had peaks at 3433 (-OH elongation), 1643 (CO elongation), 3487 (NH stretch), 1384 (C-N stretch), 2862 (C-H).



**Figure 3: FTIR Studies of Bromelain** 



Figure 4: FTIR Studies of Bromelain Tablet Blend



Figure 5: FTIR Studies of Bromelain + Crospovidone



Figure 6: FTIR Studies of Bromelain + SSG



**Figure 7: FTIR Studies of Bromelain + Mannitol** 



Figure 8: FTIR Studies of Bromelain + Menthol



Figure 9: FTIR Studies of Bromelain + MCC



Figure 10: FTIR Studies of Bromelain + Sodium Stearate



Figure 11: FTIR Studies of Bromelain + Talc

# **Evaluations:**

Mouth dissolving tablets of Bromelain were prepared by a method employing crospovidone and sodium starch glycolate as super-disintegrants at different ratios. A total of six formulations were designed. The flow properties of the powder mixture are important for the uniformity of mass of the tablets; the flow of the powder mixture was analysed before compression to tablets. Low Hausner's ratio ( $\leq 1.18$ ), compressibility index ( $\leq 14.81$ ) and angle of repose ( $\leq 29.04$ ) values indicated fairly good flowability of the powder mixture (Table 5).

| Batches   | Angle of<br>Repose (Θ) | Bulk Density<br>(gm/cm <sup>3</sup> ) | Tapped Density<br>(gm/cm <sup>3</sup> ) | Housner's<br>Ratio (H <sub>R</sub> ) | Carr's<br