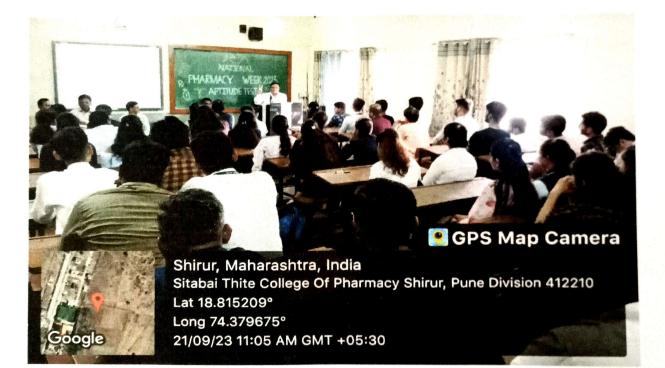

Student handling compound microscope micrometric apparatus for leaf study

Name: Prof. Vipul Dhasade Department of Pharmacognosy

Pune District Education Association's Shankarrao Ursal College of Pharmaceutical Sciences & Research Centre, Kharadi, Pune-14.