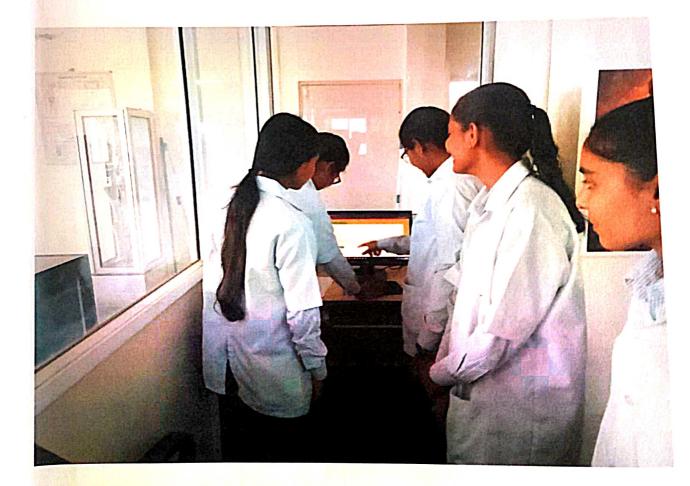

#### Shankarrao Ursal College of Pharmaceutical Sciences & Research Centre, Kharadi, Pune

- Class: S. Y. B. Pharm, Sem IV
- Subject: Pharmacognosy and Phytochemistry I
- Academic Year: 2023-2024
- Aim: To Determine the Leaf Constants of given sample.(vein-islet number, Veinlet termination number)

• **Principle:** The leaf sample was studied microscopically by taking transverse section (T.S.) through midrib with small portion of lamina, thin section was double stained with hematoxylin and saffranin and observed under compound microscope, and photos were taken by using photographic microscope. The leaf sample was also mounted in different reagent and cellular diagnostic and diagnostic cell inclusions were observed. Quantitatively, the vein islet number and termination number were determined using stage and ocular micrometers while leaf constants were determined using Camera Lucida.

Student handling compound microscope micrometric apparatus for leaf study

Name: Prof. Vipul Dhasade Department of Pharmacognosy

Pune District Education Association's Shankarrao Ursal College of Pharmaceutical Sciences & Research Centre, Kharadi, Pune-14.