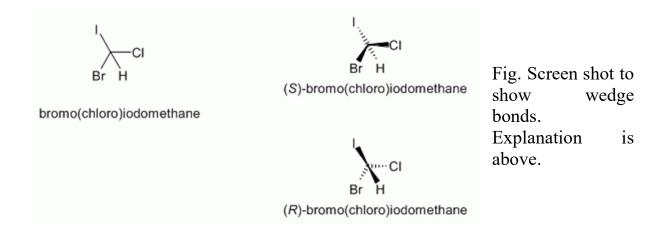

down.

Procedure for changing an ordinary bond to a wedge bond: To do this, choose a wedge bond tool, and then click on the desired bond. The wedge bond tools are at about 50 on the tool bar just above the ruler; see <u>Fig 2</u>. The solid wedge ("Up Stereo Bonds") is for a bond pointing up, and the dashed wedge ("Down Stereo Bonds") is for a bond pointing down. You can also use the wedge bond tools to draw new bonds.

I have named the structures in Fig 9, using the naming feature of ChemSketch. I showed the names here so you can see that the left hand structure does not get an R/S designation, and the two right hand structures do get R/S designations. Convince yourself that these are correct. The procedure for getting the names is shown below in the section <u>Naming structures</u>.





Caution. ChemSketch will put wedges wherever you tell it to -- even if they are physically unreasonable. For example, you could draw all four bonds around a C with up wedges -- which is not possible. The ChemSketch naming procedure will not put an isomer designation on such an improper structure.

### L. Unusual atoms labels (X for halogen, Me, etc)

Sometimes you want to label an "atom" (a particular position on a structure) with something other than an ordinary element symbol. Examples include: D for deuterium, X for a general halogen, Me for methyl.

The symbols D and T, for the hydrogen isotopes, are available from the regular periodic table (near its lower right). That periodic table was introduced above near the end of the section on <u>Heteroatoms (ethanol)</u>.

A more general wa