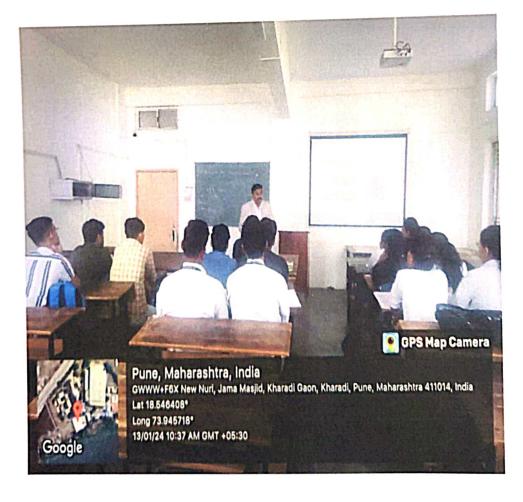

Name and Signature of subject Teacher Deepeta Prayerpate

Pune District Education Association's Shankarrao Ursal College of Pharmaceutical Sciences And Research Centre, Kharadi, Pune-14

Class: First Year B. Pharm. Semester: I (2019 Pattern) Subject: Pharmaceutical Analysis-I Date: 18/01/2024

Topic: Preparation and standardization of 0.1 N KMnO<sub>4</sub>

F.Y. B.Pharm students performing the standardization of 0.1 N KMnO<sub>4</sub> solution.

Mr. Veer V.S. Subject Incharge