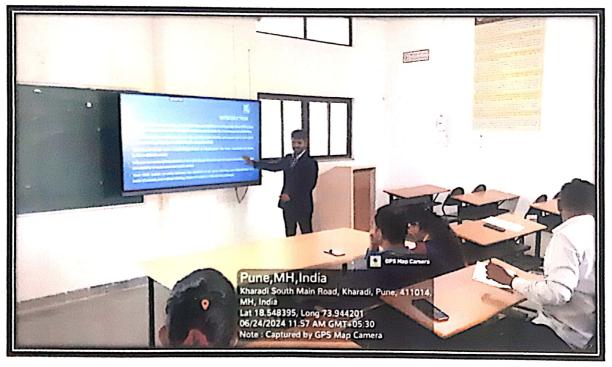

## **Experimental and hands-on training**

http://www.

Pune District Education Association's Shankarrao Ursal College of Pharmaceutical Sciences and Research Centre Kharadi, Pune- 411014.

Subject: Pharmacology-III (BP602T) Class: T.Y.B. Pharm, Sem- VI (2019 Pattern) Academic Year: 2023-24 Date: 20/12/2023 Aim - Study of effect of drugs on gastrointestinal motility. (D

Aim - Study of effect of drugs on gastrointestinal motility. (Demonstrated by Ex. Pharma Software)

**Principle:** Gastrointestinal (GI) motility refers to the movement of food from the mouth through the pharynx (throat), esophagus, stomach, small and large intestines, and out of the body. Motility specialists identify and address conditions related to the body's movement of food through the gastrointestinal system.