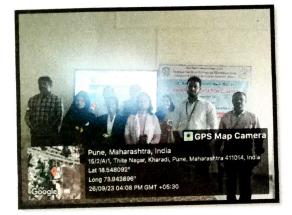

of. Sandhya Lanke madam. This was followed by an oral presentation competition. A total of 47 papers were presented by the students out of which 27 are from Diploma category and 20 from PG category All the participated Students demonstrated their scientific enthusiasm in this competition. The program concluded with declaration of winners. Ms. Khadeeja Khan and Ms. Dhanashree Shinde are winner and runner up from Diploma category respectively. Ms. Simran Shrivastava and Mr. Rushikesh Shinde are winner and runner up from PG Category.

Overall event was arranged and coordinated by Mr. Vipul Dhasade and Ms. Ketki Lakhane.



Address by the Hon. Principal Dr. Ashok Bhosale, Chief guest Prof. Trushal Chorage and

1/2



Prof. Sandhya Lanke on inauguration of Oral Paper Presentation Competition.





Declaration of result and Felicitation of winners of Oral Paper Presentation Competition.

C

Ms. Ketki G. Lakhane Coordinator Mr. Vipul Dhasade

Coordinator

Dr. Ashok Bhosale

Principal

PRINCIPAL P D. E. A's Shankarrao Ursal College of Pharmaceutical Sciences & Research Centre Kharadi, Pune-411014

22



Pune District Education Association's Shankarrao Ursal College of Pharmaceutical Sciences and Research Centre, Kharadi, Pune

62<sup>nd</sup> National Pharmacy Week - 2023



Theme: "Pharmacist Strengthening Health System"

### Oral Paper Presentation Programme 26-09-2023 (Tuesday)

### **PROTOCOL**

| Sr.<br>No. | Events                               | Responsible Person                                                                                                               |