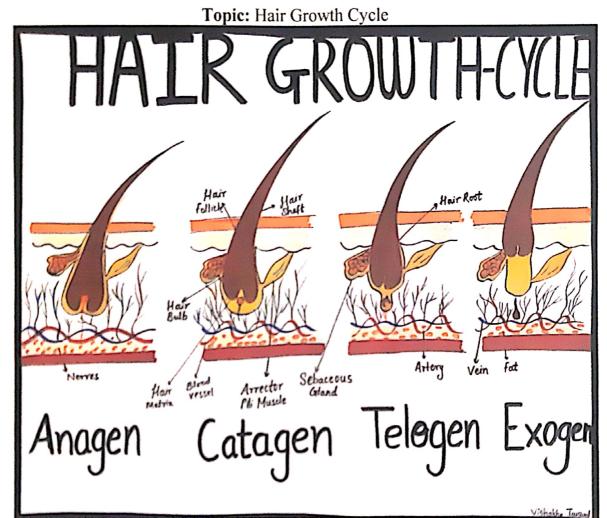

m (MPH102T) Date: 02/11/2023

> List of Students Participated in Chart Preparation on the Topic of Classification of Occular Drug Delivery System

| Sr. No. | Roll No. | Candidate Name               |  |
|---------|----------|------------------------------|--|
| 1       | 02       | Daundkar Anuradha Shashikant |  |
| 2       | 04       | Gaikwad Rohit Bhimrao        |  |
| 3       | 08       | Vishakha Dhiraj Jaiswal      |  |
|         |          |                              |  |

Estudiale

Dr. Sujit Kakade Subject Teacher

PRINCIPAL

P D. E. A's Shankarrao Ursal College of Pharmaceutical Sciences & Research Centre Kharadi, Pune-411014









Class: S. Y. M. Pharm. Semester: II (2019 Pattern) Subject: Cosmetics and Cosmeceuticals (MPH204T) Date: 08/02/2024

# **Chart Preparation**



Chart of Hair Growth Cycle prepared by S. Y. M. Pharm. Students

ficharke

Dr. Sujit Kakade Subject Teacher

PRINCIPAL P. D. E. A's Shankarrao Ursai College of Pharmaceutical Sciences & Research Centre Kharadi, Puna-411014

42







Class: S. Y. M. Pharm. Semester: II (2019 Pattern) Subject: Cosmetics and Cosmeceuticals (MPH204T) Date: 08/02/2024

> List of Students Participated in Chart Preparation on the Topic of Hair Growth Cycle

| Sr. No. | Roll No. | Candidate Name             |  |
|---------|----------|----------------------------|--|
| 1       | 05       | Gavali Prathmesh Pandurang |  |
| 2       | 06       | Haralkar Bhagwat Bhaskar   |  |
| 3       | 08       | Vishakha Dhiraj Jaiswal    |  |

Schultale

Dr. Sujit Kakade Subject Teacher

PRINCIPAL P D. E. A's Shankarrao Ursal