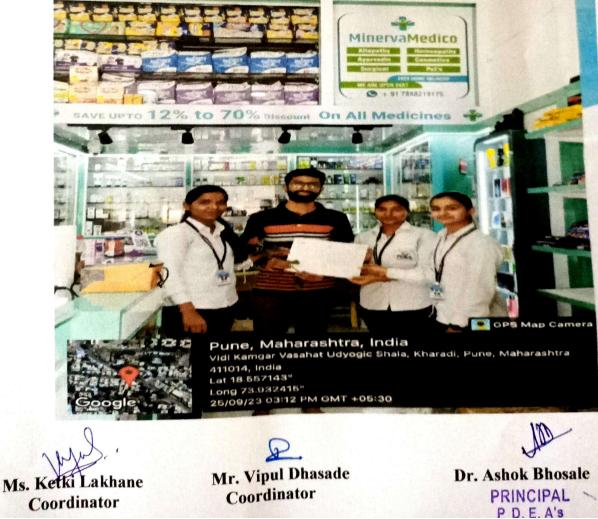

| 7 | 2  | Todmal Bhakti Nilesh  | Eknath Hospital in Minerva<br>Medico & General Store,<br>Pune | 05-08-2023 to 05-11-2023 |
|---|----|-----------------------|---------------------------------------------------------------|--------------------------|
| 7 | '3 | Vidhate Rachna Suresh | Kale Clinical, Jalna                                          | 01-06-2024 to 01-07-2024 |

Despites

Mrs. Deepika Prajapati Coordinator

PRINCIPAL Pune District Education Association's Shankarrao Ursal College of Pharmaceutical Sciences & Research Centre, Kharadi, Pune-411014.

PUNE DISTRICT EDUCATION ASSOCIATION'S SHANKARRAO URSAL COLLEGE OF PHARMACEUTICAL SCIENCE AND RESEARCH CENTER KHARADI, PUNE 14