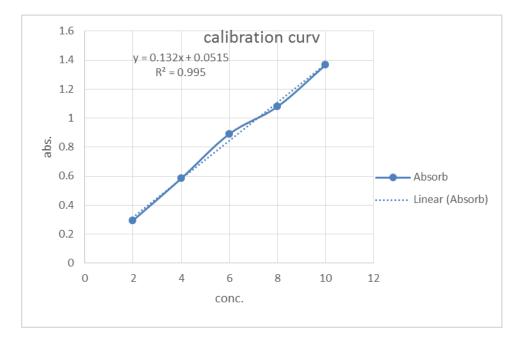

Topic: Preparation and standardization of 0.1 N KMnO<sub>4</sub>

F.Y. B.Pharm students performing the standardization of 0.1 N KMnO<sub>4</sub> solution.

Mr. Veer V.S. Subject Incharge