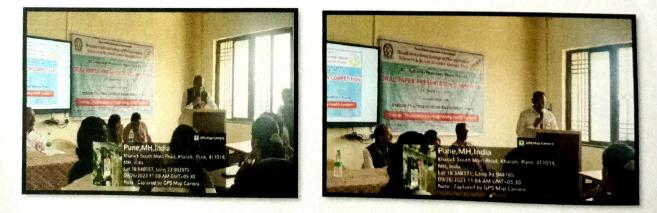

ollowed by addressing the students on the significance of the day and the central theme by Hon. Principal Dr. Ashok Bhosale sir, Chief guests Prof. Trushal Chorage sir and Prof. Sandhya Lanke madam. This was followed by an oral presentation competition. A total of 47 papers were presented by the students out of which 27 are from Diploma category and 20 from PG category All the participated Students demonstrated their scientific enthusiasm in this competition. The program concluded with declaration of winners. Ms. Khadeeja Khan and Ms. Dhanashree Shinde are winner and runner up from Diploma category respectively. Ms. Simran Shrivastava and Mr. Rushikesh Shinde are winner and runner up from PG Category.

Overall event was arranged and coordinated by Mr. Vipul Dhasade and Ms. Ketki Lakhane.



Address by the Hon. Principal Dr. Ashok Bhosale, Chief guest Prof. Trushal Chorage and

1/2



Prof. Sandhya Lanke on inauguration of Oral Paper Presentation Competition.





Declaration of result and Felicitation of winners of Oral Paper Presentation Competition.

C

Ms. Ketki G. Lakhane Coordinator Mr. Vipul Dhasade

Coordinator

Dr. Ashok Bhosale

Principal

PRINCIPAL P D. E. A's Shankarrao Ursal College of Pharmaceutical Sciences & Research Centre Kharadi, Pune-411014

22



Pune District Education Association's Shankarrao Ursal College of Pharmaceutical Sciences and Research Centre, Kharadi, Pune

62<sup>nd</sup> National Pharmacy Week - 2023



Theme: "Pharmacist Strengthening Health System"

### Oral Paper Presentation Programme 26-09-2023 (Tuesday)

### **PROTOCOL**

| Sr.<br>No