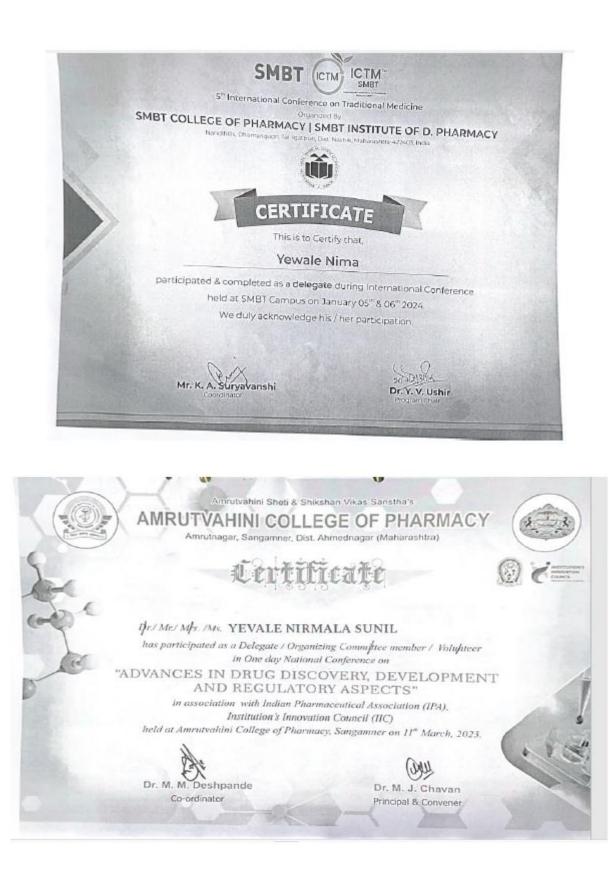

# **M. Pharm Research Projects**

Pune District Education Association's Shankarrao Ursal College of Pharmaceutical Sciences and Research Centre, Kharadi, Pune-14

Date: 20/01/2024

### List of Dissertation topics guided for M. Pharm. Students