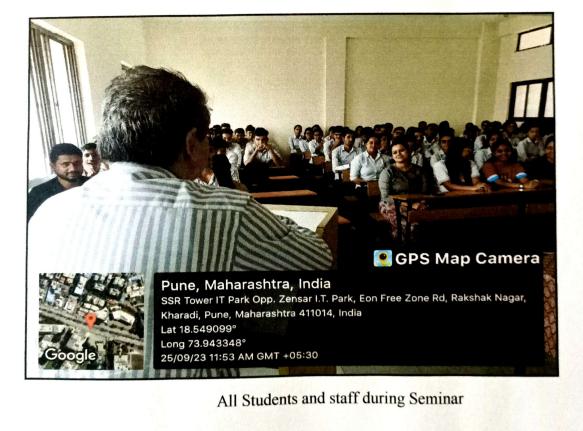

## **2.3: Teaching- Learning Process**

2.3.1: Student centric methods, such as experiential learning, participative learning and problem solving methodologies are used for enhancing learning experiences.