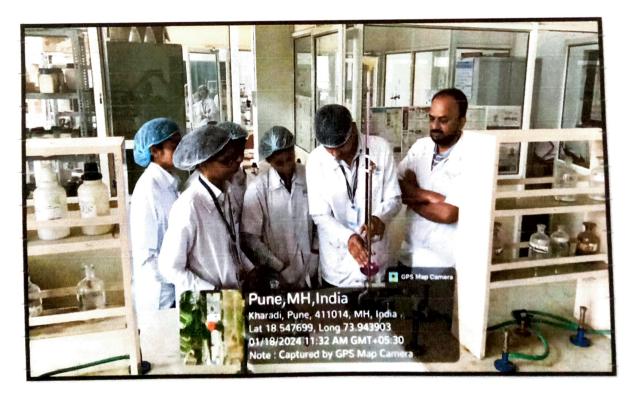

Name and Signature of subject Teacher Deepeta Prayerpate

Pune District Education Association's Shankarrao Ursal College of Pharmaceutical Sciences And Research Centre, Kharadi, Pune-14

Class: First Year B. Pharm. Semester: I (2019 Pattern) Subject: Pharmaceutical Analysis-I Date: 18/01/2024

Topic: Preparation and standardization of 0.1 N KMnO<sub>4</sub>

F.Y. B.Pharm students performing the standardization of 0.1 N KMnO<sub>4</sub> solution.

Mr. Veer V.S. Subject Incharge